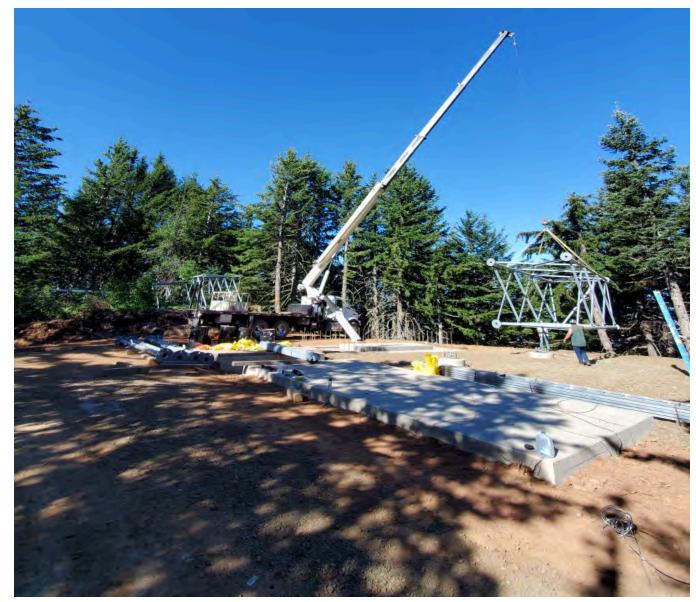

## Project Status New Sites Summary

14 New Sites
Acquisition /
Design /
Construction:

- Barton / Canby / Crutcher Bench / Damascus / Highland Butte / Hoodland Fire / Sandy / Wilsonville : Complete.
- **Memaloose** Construction complete fire damage is being repaired / utility power complete / radio work to start July 26
- Whalehead Construction complete –fire damage is being repaired /waiting for completion of utility power anticipate Sept 2021/ radio work to start mid-August
- Oak Grove Construction 75% complete tower erected / building set turn over early-August 2021 / waiting for completion of utility power anticipate late Aug 2021 / radio work to start mid-August
- TD&H Construction underway anticipate completion mid September
- Two Sites for Lake Oswego / West Linn area on hold for more research and public meeting

#### Oak Grove Butte Tower