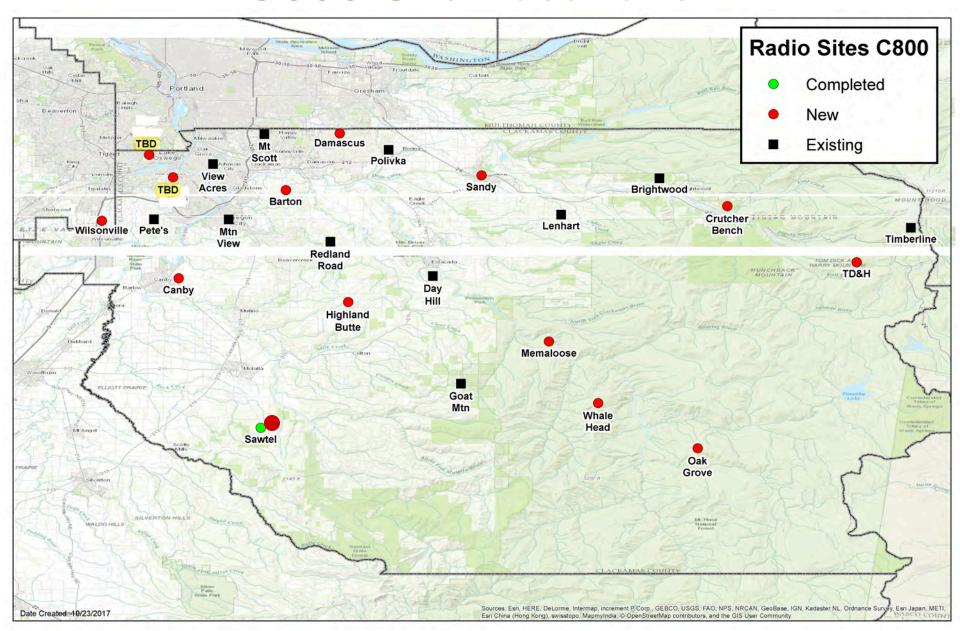

## **C800 Site Locations**

7/15/21

# Project Status Existing Sites Summary

12 Existing Radio
Sites Design Construction // 2
Existing Dispatch
Centers

- Brightwood / Day Hill / Lenhart / Mt. Scott / Mt. View / Pete's / Polivka / Redland Rd / Sawtell / View Acres / Goat Mtn : Complete
- **Timberline**: new generator and 1,000-gal fuel tank to be scheduled
- **CCOM:** New Uninterruptable Power System for Master Site Equipment / revisions to fire suppression system / new cable tray work complete. Replacement of console furniture complete. Installation of dispatch floor ground ring complete. New radio consoles complete.
- LOCOM: New console furniture, console radios and move to new facility – complete

## Project Status New Sites Summary

14 New Sites
Acquisition /
Design /
Construction:

- Barton / Canby / Crutcher Bench / Damascus / Highland Butte / Hoodland Fire / Sandy / Wilsonville : Complete.
- **Memaloose** Construction complete fire damage is being repaired / utility power complete / radio work to start July 26
- Whalehead Construction complete –fire damage is being repaired /waiting for completion of utility power anticipate Sept 2021/ radio work to start mid-August
- Oak Grove Construction 75% complete tower erected / building set turn over early-August 2021 / waiting for completion of utility power anticipate late Aug 2021 / radio work to start mid-August
- TD&H Construction underway anticipate completion mid September
- Two Sites for Lake Oswego / West Linn area on hold for more research and public meeting