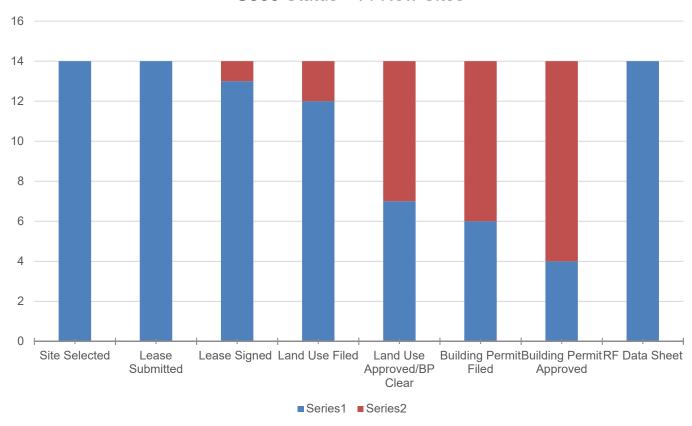

|
|                                                         | Oak Grove Butte (USFS): NEPA work underway - awaiting USFS review                                                            |
|                                                         | Whale Head (USFS): NEPA work underway - awaiting USFS review.                                                                |
| <ul> <li>Existing Site Design / Construction</li> </ul> | Existing Sites—Tower upgrades underway on five sites.  Balance of existing sites, seven, to start construction mid November. |
|                                                         |                                                                                                                              |





#### Site Acquisition Status – C800









#### Site Upgrade Status – C800









#### **Project Schedule**







#### Project Schedule



- New Site Design & Construction complete: July 2019
- Existing Sites Upgrade complete: April 2019
- System Operational Date: November 2019





#### C800 Radio System Upgrade Budget (1)

Project: C800 Radio System Upgrade
Date Original: 10/1/2015 Date Updated: Nov 1, 2018

Project Manager: Bjorn Morfin

| ltem                                                         | Budget          | Original<br>Encumbrance | Additional<br>Encumbrance<br>/ Change<br>Order | Estimate to<br>Complete                 | Percent<br>Complete | Estimated<br>Total | (Over) Under<br>Budget | Expended     |
|--------------------------------------------------------------|-----------------|------------------------