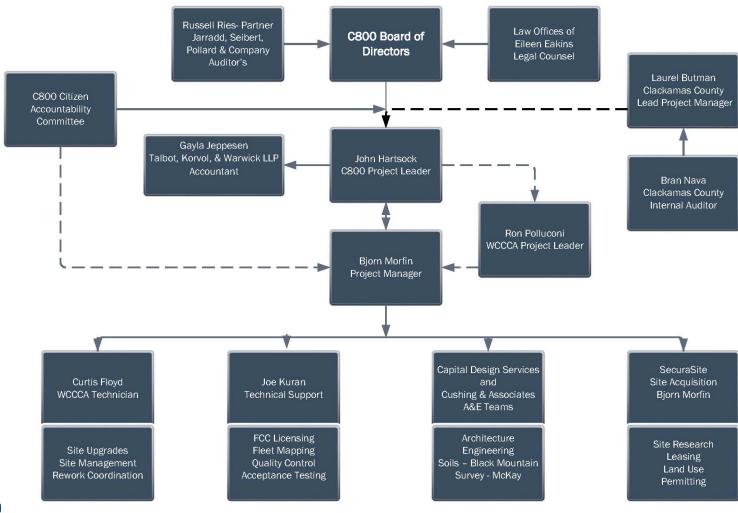

### PROJECT STATUS

#### Emergency Communication System Upgrade (ECSU)

C800 Project Leader: John Hartsock

WCCCA Project Leader: Ron Polluconi

C800 Project Manager: Bjorn Morfin

Date: November 1, 2018





#### C800 ECSU Project Team







#### **Project Status Summary**

|                          |          | C800                                                                                                                                |
|--------------------------|----------|-------------------------------------------------------------------------------------------------------------------------------------|
|                          | •        | Barton (Carver): Land use approved submitting for permits project bid on August 7, 2018. Anticipate construction start in December. |
| New Site Acquisition     | •        | Cooks Butte: Finalizing land use submittal for submitting by late November                                                          |
|                          | uisition | <b>Kerr Parkway Water Tan