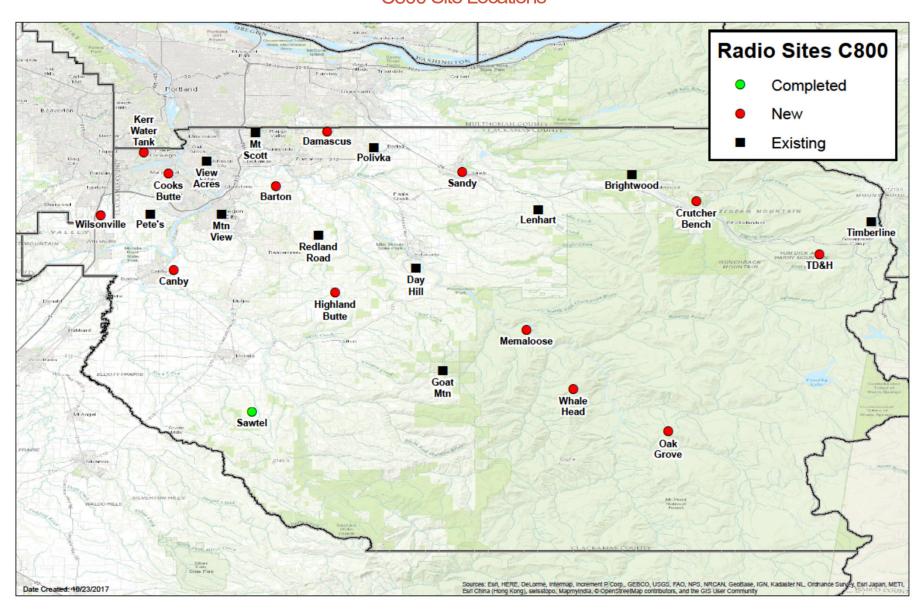

## Appendix C C800 Site Locations

**PROJECT SUMMARY:** To create an efficient, dependable public safety radio communications system that works in all parts of Clackamas County!