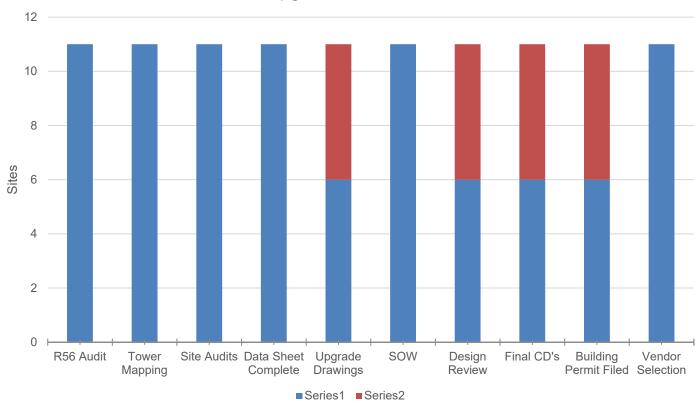

| Oak Grove Butte (USFS): NEPA work underway - awaiting USFS review                                                            |
|                                                         | Whale Head (USFS): NEPA work underway - awaiting USFS review.                                                                |
| <ul> <li>Existing Site Design / Construction</li> </ul> | Existing Sites—Tower upgrades underway on five sites.  Balance of existing sites, seven, to start construction mid November. |
|                                                         |                                                                                                                              |





#### Site Acquisition Status – C800









#### Site Upgrade Status – C800









#### **Project Schedule**







#### Project Schedule



- New Site Design & Construction complete: July 2019
- Existing Sites Upgrade complete: April 2019
- System Operational Date: November 2019





#### C800 Radio System Upgrade Budget (1)

Project: C800 Radio System Upgrade
Date Original: 10/1/2015 Date Updated: Nov 1, 2018

Project Manager: Bjorn Morfin

| ltem                                                         | Budget          | Original<br>Encumbrance | Additional<br>Encumbrance<br>/ Change<br>Order | Estimate to<br>Complete                 | Percent<br>Complete | Estimated<br>Total | (Over) Under<br>Budget | Expended     |
|--------------------------------------------------------------|-----------------|-------------------------|---------------------------------------