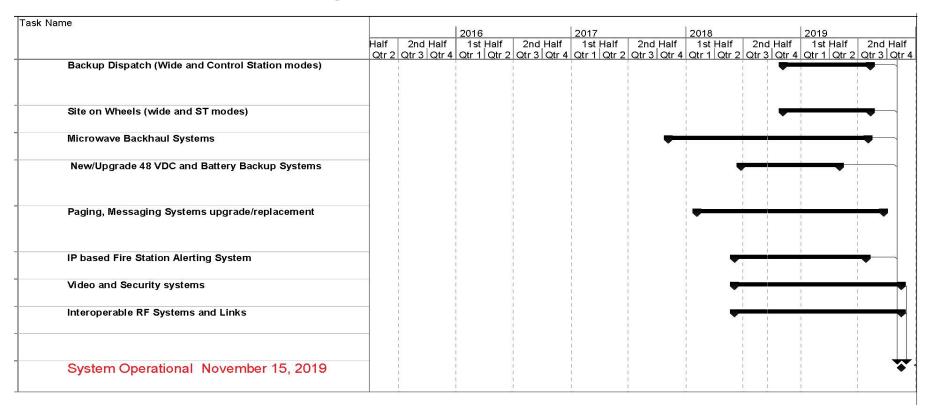

#### **Project Schedule**

#### Project Schedule

- New Site Design & Construction complete: July 2019
- Existing Sites Upgrade complete: April 2019
- System Operational Date: November 2019