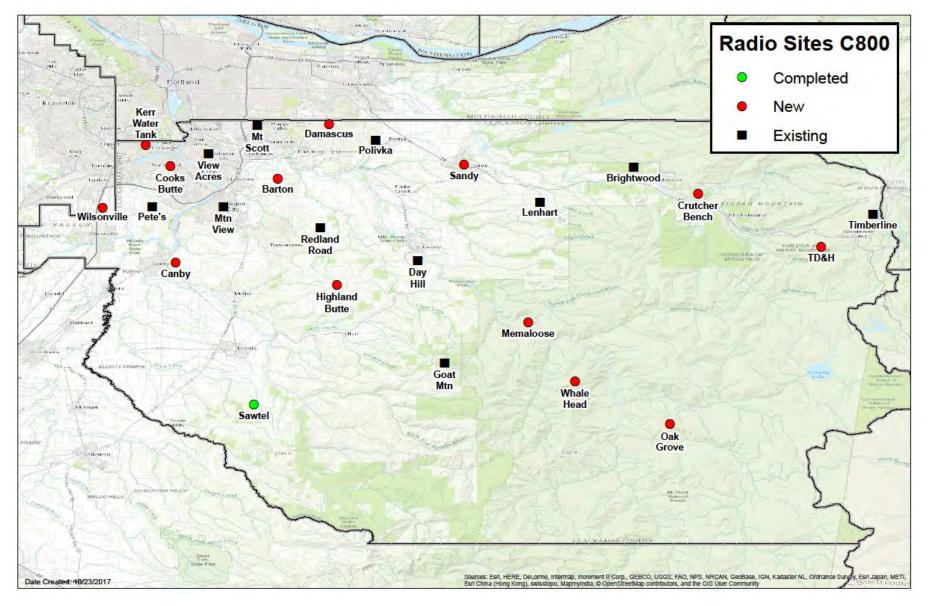

## b. System Upgrade/Replacement

- i. Project Status/Procurement
  - Bjorn reviewed project status:
    - 1. <u>Barton</u>: Construction is complete.
    - 2. <u>Cooks Butte</u>: The arborist is finishing up his report this week. Looking to schedule a neighborhood meeting and also looking to get land use in the middle of August.
    - 3. Kerr Parkway: Still looking for other locations.
    - 4. <u>Wilsonville:</u> Got the easement from Roger May signed. Moving forward with permits and the lease.
    - 5. <u>Crutcher Bench</u>: Construction complete.
    - 6. <u>Highland Butte</u>: Plan to start late August to early September.
    - 7. <u>Four Forest Service Sites</u>: Road use permits are in place. Three leases signed. Moving along nicely.
    - 8. <u>Hoodland Fire</u>: Hoping to start construction in the next two weeks.
    - 9. <u>Existing sites</u>: Moving along as planned.
    - 10. <u>Damascus</u>: John noted that they had a problem with the folks that own the property. Teens climbed the fence and climbed the tower. The property owners got the license plate number of the car. The property owners did not call 911. Thankfully, there were no accidents and no damage. John explained that they do have doors over the climb ladder, but they figured there wasn't a lock on there. They are going to make sure that a lock is put on there.