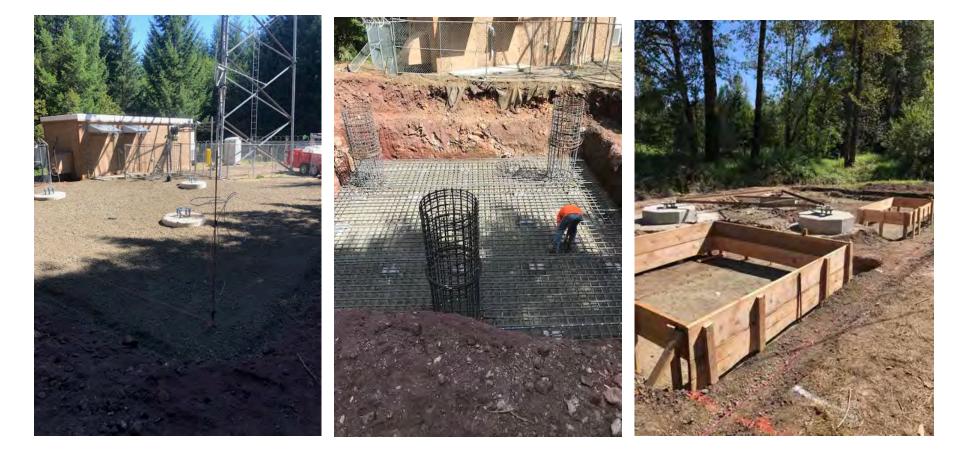

## b. System Upgrade/Replacement

- i. Project Status/Procurement
  - Bjorn reviewed project status:
    - 1. <u>Barton</u>: Construction is complete.
    - 2. <u>Cooks Butte</u>: The arborist is finishing up his report this week. Looking to schedule a neighborhood meeting and also looking to get land use in the middle of August.
    - 3. Kerr Parkway: Still looking for other locations.
    - 4. <u>Wilsonville:</u> Got the easement from Roger May signed. Moving forward with permits and the lease.
    - 5. <u>Crutcher Bench</u>: Construction complete.
    - 6. <u>Highland Butte</u>: Plan to start late August to early September.
    - 7. <u>Four Forest Service Sites</u>: Road use permits are in place. Three leases signed. Moving along nicely.
    - 8. <u>Hoodland Fire</u>: Hoping to start construction in the next two weeks.
    - 9. <u>Existing sites</u>: Moving along as planned.
    - 10. <u>Damascus</u>: John noted that they had a problem with the folks that own the property. Teens climbed the fence and climbed the tower. The property owners got the license plate number of the car. The property owners did not call 911. Thankfully, there were no accidents and no damage. John explained that they do have doors over the climb ladder, but they figured there wasn't a lock on there. They are going to make sure that a lock is put on there.