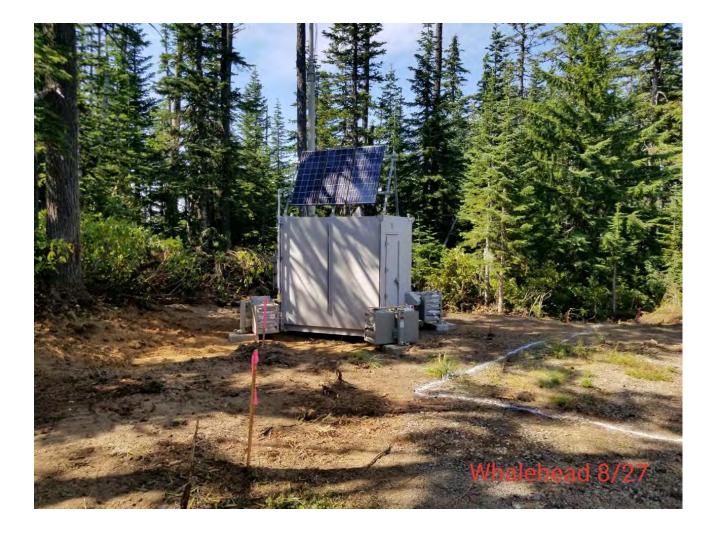

## b. System Upgrade/Replacement

- i. Project Status/Procurement
  - Bjorn reviewed project status:
    - 1. <u>Barton</u>: Construction is complete.
    - 2. <u>Cooks Butte</u>: The arborist is finishing up his report this week. Looking to schedule a neighborhood meeting and also looking to get land use in the middle of August.
    - 3. Kerr Parkway: Still looking for other locations.
    - 4. <u>Wilsonville:</u> Got the easement from Roger May signed. Moving forward with permits and the lease.
    - 5. <u>Crutcher Bench</u>: Construction complete.
    - 6. <u>Highland Butte</u>: Plan to start late August to early September.
    - 7. <u>Four Forest Service Sites</u>: Road use permits are in place. Three leases signed. Moving along nicely.
    - 8. <u>Hoodland Fire</u>: Hoping to start construction in the next two weeks.
    - 9. <u>Existing sites</u>: Moving along as planned.
    - 10. <u>Damascus</u>: John noted that they had a problem with the folks that own the property. Teens climbed the fence and climbed the tower. The property owners got the license plate number of the car. The property owners did not call 911. Thankfully, there were no accidents and no damage. John explained that they do have doors over the climb ladder, but they figured there wasn't a lock on there. They are going to make sure that a lock is put on there.