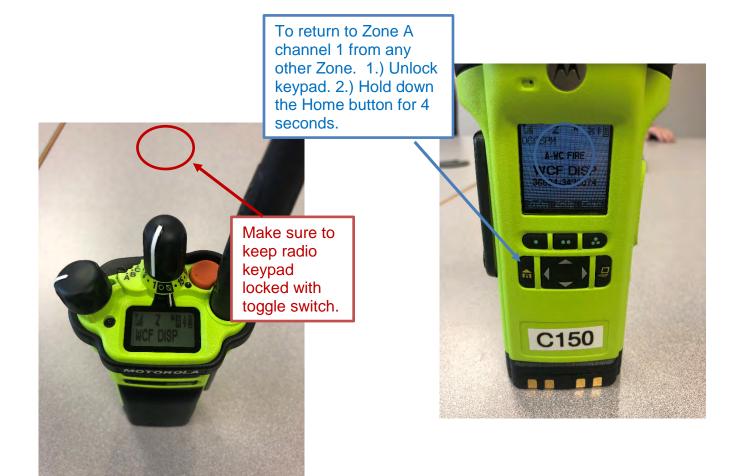

# **Training and Safety Bulletin**– Portable Radio Critical Operation Reminder

# Date Released: 7/2/19

On July 1<sup>st</sup> Lt. Forehand lost radio communication during fire attack operations in a house hit by lightning. Upon losing communication, Lt. Forehand and his crew exited the structure. Lt Forehand gave his radio to Chief Prince on scene who found the radio in digital mode, the system Washington County is transitioning to. In an after action analysis we found 3 of 4 radios on Engine 1 did not have the key pad locked with the toggle under the channel select knob as recommended. It is assumed that portable radios are likely to be unlocked on other apparatus as well.

In this case, the radio was being carried in the leather shoulder strap. It is our belief that the flexible leather case was soft enough to manipulate the radio buttons while performing firefighting activities in the attic. So please follow the following recommendations:

- 1. Be sure to check your radio at shift change to ensure the key pad is locked
- 2. If your radio accidentally goes into digital mode as indicated by and asterisk (\*) hold down the home button until it takes you back to Analogue Washington County Dispatch, it will take you to dispatch regardless of the channel selection knob selection
- 3. Then move the channel knob to re-select the assigned tactical talk group
- 4. As a note most every talk group required for emergency operations is found on zone A-B &C of the Hillsboro Fire portable radio an mobiles.

## \*KEEP YOUR KEYPADS LOCKED\*

The new radios are more complex than the old radios and these nuances will remain with us until the new digital system is fully implemented.

08/13/19

Accrual Basis