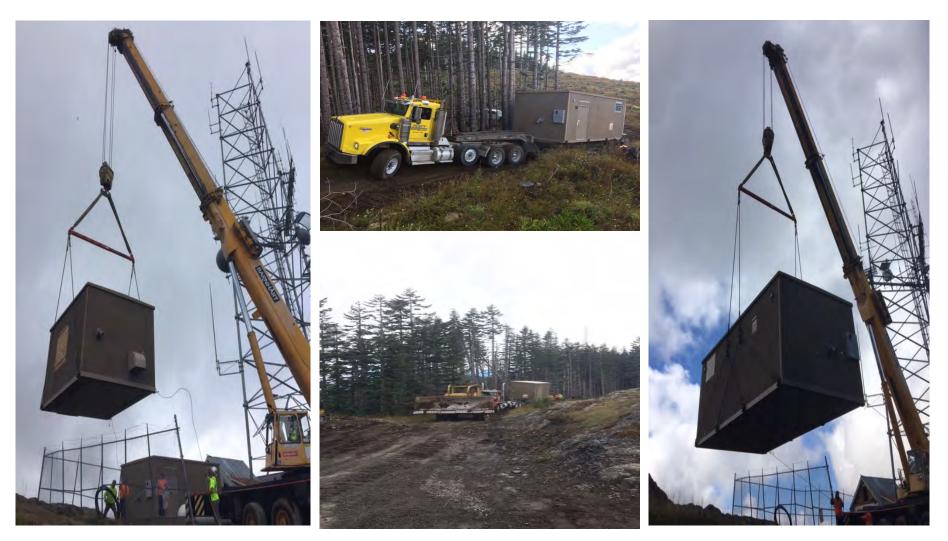

## b. System Upgrade/Replacement

- i. Project Status/Procurement
  - Bjorn reviewed project status:
    - 1. <u>Barton</u>: Construction is complete.
    - 2. <u>Cooks Butte</u>: The arborist is finishing up his report this week. Looking to schedule a neighborhood meeting and also looking to get land use in the middle of August.
    - 3. Kerr Parkway: Still looking for other locations.
    - 4. <u>Wilsonville:</u> Got the easement from Roger May signed. Moving forward with permits and the lease.
    - 5. <u>Crutcher Bench</u>: Construction complete.
    - 6. <u>Highland Butte</u>: Plan to start late August to early September.
    - 7. <u>Four Forest Service Sites</u>: Road use permits are in place. Three leases signed. Moving along nicely.
    - 8. <u>Hoodland Fire</u>: Hoping to start construction in the next two weeks.
    - 9. <u>Existing sites</u>: Moving along as planned.
    - 10. <u>Damascus</u>: John noted that they had a problem with the folks that own the property. Teens climbed the fence and climbed the tower. The property owners got the license plate number of the car. The property owners did not call 911. Thankfully, there were no accidents and no damage. John explained that they do have doors over the climb ladder, but they figured there wasn't a lock on there. They are going to make sure that a lock is put on there.