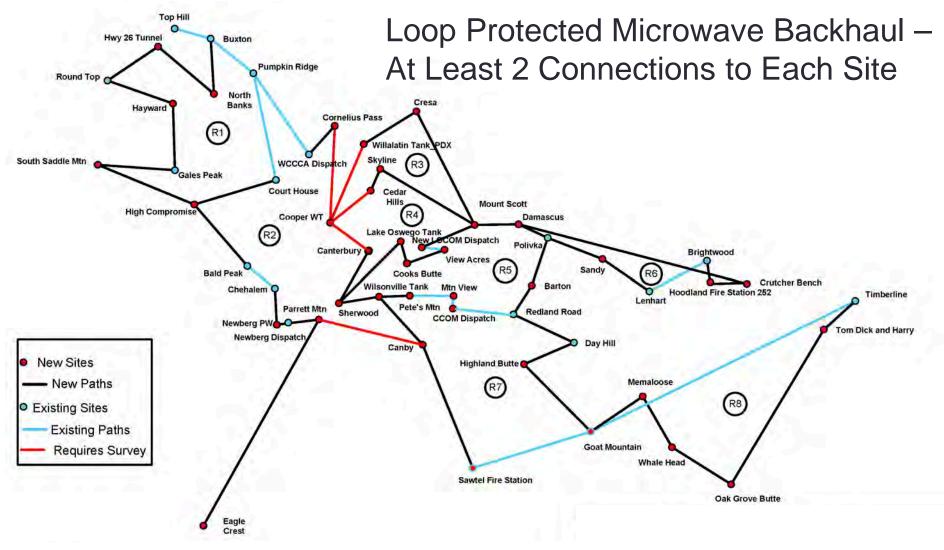

## b. System Upgrade/Replacement

- i. Project Status/Procurement
  - Bjorn reviewed project status:
    - 1. <u>Barton</u>: Construction is complete.
    - 2. <u>Cooks Butte</u>: The arborist is finishing up his report this week. Looking to schedule a neighborhood meeting and also looking to get land use in the middle of August.
    - 3. Kerr Parkway: Still looking for other locations.
    - 4. <u>Wilsonville:</u> Got the easement from Roger May signed. Moving forward with permits and the lease.
    - 5. <u>Crutcher Bench</u>: Construction complete.
    - 6. <u>Highland Butte</u>: Plan to start late August to early September.
    - 7. <u>Four Forest Service Sites</u>: Road use permits are in place. Three leases signed. Moving along nicely.
    - 8. <u>Hoodland Fire</u>: Hoping to start construction in the next two weeks.
    - 9. <u>Existing sites</u>: Moving along as planned.
    - 10. <u>Damascus</u>: John noted that they had a problem with the folks that own the property. Teens climbed the fence and climbed the tower. The property owners got the license plate number of the car. The property owners did not call 911. Thankfully, there were no accidents and no damage. John explained that they do have doors over the climb ladder, but they figured there wasn't a lock on there. They are going to make sure that a lock is put on there.