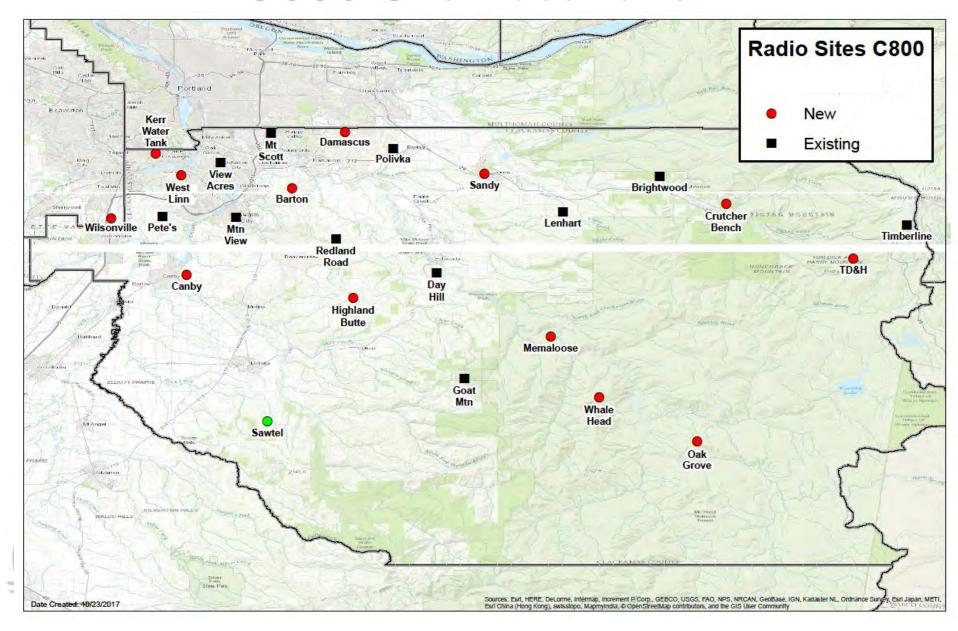

#### b. System Upgrade/Replacement

- i. Project Status/Procurement
  - Bjorn shared that things were going well. He explained that the existing sites are mostly complete. He reviewed project status:
  - 1. **Mt. Scott:** They planned to have everything done by the end of the month.
  - 2. **Goat Mountain:** Most of the work was done. They were waiting for the weather to be stable to do some upgrades to the tower.
  - 3. <u>Highland Butte:</u> Virtually done. They were waiting for power, which was scheduled for two to three weeks.
  - 4. **Wilsonville:** They were waiting for power, clean-up and fencing.
  - 5. <u>Forest Service Sites:</u> All four sites would be summer builds because they were all high sites. They were continuing power installation fort Memaloose.
  - 6. West Linn (Replacement site for Cooks/Skyland): This was still on hold. He received an email from ODOT on Friday, telling him it was with their District Manager. He thought they would get the site, but shared the process had been slow.
  - 7. Bjorn noted that all other sites were built and up.
  - 8. He explained that the Kerr Parkway water tank was in the background. They were waiting to get some feedback from the City of Lake Oswego.
  - 9. John shared that all sites should be done, except West Linn and the four Forest Service Sites, by the end of February or first week of March.
  - 10. John noted that the radio equipment was installed at Mt. Scott.
  - 11. John shard that Microwave Networks was back, starting today to get microwave up at each site.
  - 12. John shared that Motorola started, from a testing perspective, to turn on some radio sites. He added they had a goal for the system to be operational by August 2020.
  - 13. John explained that budget wise, they were tracking on budget. He noted they were still within the original contingencies and were leaving the bond premium to the side.
  - 14. John noted that they would have a better sense of where they would be on the projects come June and be able to ask the Commissioners for use of the bond premium.