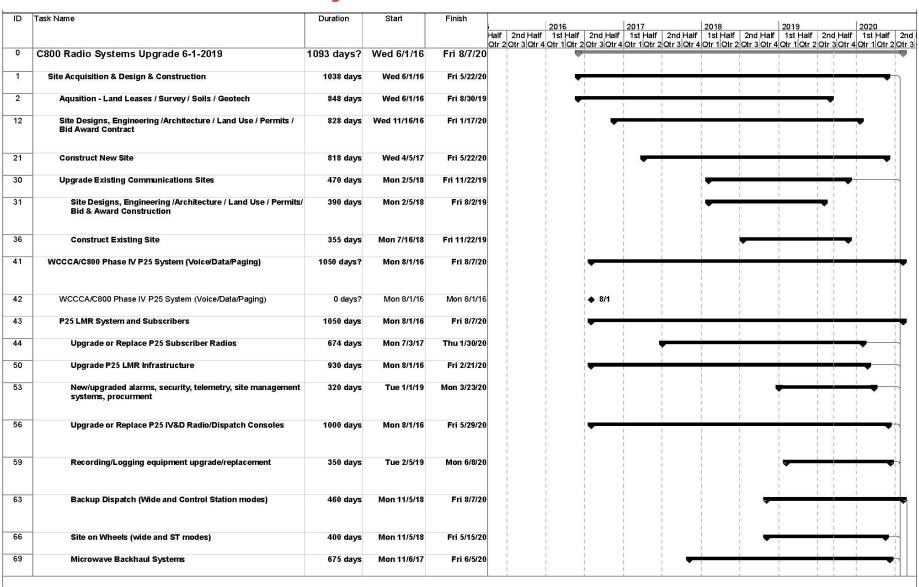

#### b. System Upgrade/Replacement

- i. Project Status/Procurement
  - Bjorn shared that things were going well. He explained that the existing sites are mostly complete. He reviewed project status:
  - 1. **Mt. Scott:** They planned to have everything done by the end of the month.
  - 2. **Goat Mountain:** Most of the work was done. They were waiting for the weather to be stable to do some upgrades to the tower.
  - 3. <u>Highland Butte:</u> Virtually done. They were waiting for power, which was scheduled for two to three weeks.
  - 4. **Wilsonville:** They were waiting for power, clean-up and fencing.
  - 5. <u>Forest Service Sites:</u> All four sites would be summer builds because they were all high sites. They were continuing power installation fort Memaloose.
  - 6. West Linn (Replacement site for Cooks/Skyland): This was still on hold. He received an email from ODOT on Friday, telling him it was with their District Manager. He thought they would get the site, but shared the process had been slow.
  - 7. Bjorn noted that all other sites were built and up.
  - 8. He explained that the Kerr Parkway water tank was in the background. They were waiting to get some feedback from the City of Lake Oswego.
  - 9. John shared that all sites should be done, except West Linn and the four Forest Service Sites, by the end of February or first week of March.
  - 10. John noted that the radio equipment was installed at Mt. Scott.
  - 11. John shard that Microwave Networks was back, starting today to get microwave up at each site.
  - 12. John shared that Motorola started, from a testing perspective, to turn on some radio sites. He added they had a goal for the system to be operational by August 2020.
  - 13. John explained that budget wise, they were tracking on budget. He noted they were still within the original contingencies and were leaving the bond premium to the side.
  - 14. John noted that they would have a better sense of where they would be on the projects come June and be able to ask the Commissioners for use of the bond premium.