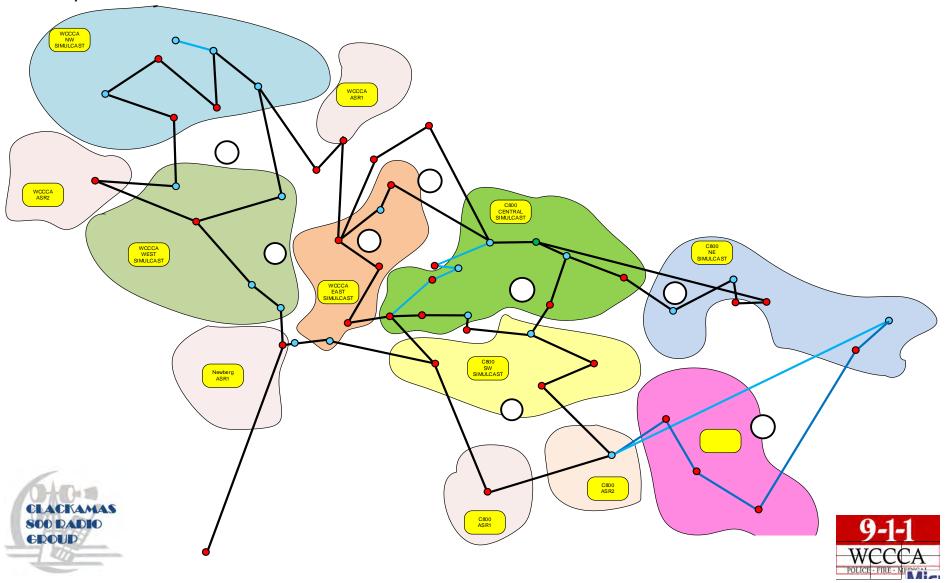

#### b. System Upgrade/Replacement

- i. Project Status/Procurement
  - Bjorn shared that things were going well. He explained that the existing sites are mostly complete. He reviewed project status:
  - 1. **Mt. Scott:** They planned to have everything done by the end of the month.
  - 2. **Goat Mountain:** Most of the work was done. They were waiting for the weather to be stable to do some upgrades to the tower.
  - 3. <u>Highland Butte:</u> Virtually done. They were waiting for power, which was scheduled for two to three weeks.
  - 4. **Wilsonville:** They were waiting for power, clean-up and fencing.
  - 5. <u>Forest Service Sites:</u> All four sites would be summer builds because they were all high sites. They were continuing power installation fort Memaloose.
  - 6. West Linn (Replacement site for Cooks/Skyland): This was still on hold. He received an email from ODOT on Friday, telling him it was with their District Manager. He thought they would get the site, but shared the process had been slow.
  - 7. Bjorn noted that all other sites were built and up.
  - 8. He explained that the Kerr Parkway water tank was in the background. They were waiting to get some feedback from the City of Lake Oswego.
  - 9. John shared that all sites should be done, except West Linn and the four Forest Service Sites, by the end of February or first week of March.
  - 10. John noted that the radio equipment was installed at Mt. Scott.
  - 11. John shard that Microwave Networks was back, starting today to get microwave up at each site.
  - 12. John shared that Motorola started, from a testing perspective, to turn on some radio sites. He added they had a goal for the system to be operational by August 2020.
  - 13. John explained that budget wise, they were tracking on budget. He noted they were still within the original contingencies and were leaving the bond premium to the side.
  - 14. John noted that they would have a better sense of where they would be on the projects come June and be able to ask the Commissioners for use of the bond premium.