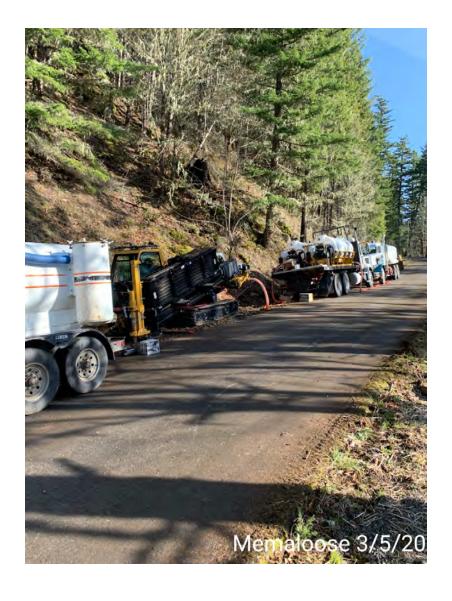

#### b. System Upgrade/Replacement

- i. Project Status/Procurement
  - Bjorn shared that things were going well. He explained that the existing sites are mostly complete. He reviewed project status:
  - 1. **Mt. Scott:** They planned to have everything done by the end of the month.
  - 2. **Goat Mountain:** Most of the work was done. They were waiting for the weather to be stable to do some upgrades to the tower.
  - 3. <u>Highland Butte:</u> Virtually done. They were waiting for power, which was scheduled for two to three weeks.
  - 4. **Wilsonville:** They were waiting for power, clean-up and fencing.
  - 5. <u>Forest Service Sites:</u> All four sites would be summer builds because they were all high sites. They were continuing power installation fort Memaloose.
  - 6. West Linn (Replacement site for Cooks/Skyland): This was still on hold. He received an email from ODOT on Friday, telling him it was with their District Manager. He thought they would get the site, but shared the process had been slow.
  - 7. Bjorn noted that all other sites were built and up.
  - 8. He explained that the Kerr Parkway water tank was in the background. They were waiting to get some feedback from the City of Lake Oswego.
  - 9. John shared that all sites should be done, except West Linn and the four Forest Service Sites, by the end of February or first week of March.
  - 10. John noted that the radio equipment was installed at Mt. Scott.
  - 11. John shard that Microwave Networks was back, starting today to get microwave up at each site.
  - 12. John shared that Motorola started, from a testing perspective, to turn on some radio sites. He added they had a goal for the system to be operational by August 2020.
  - 13. John explained that budget wise, they were tracking on budget. He noted they were still within the original contingencies and were leaving the bond premium to the side.
  - 14. John noted that they would have a better sense of where they would be on the projects come June and be able to ask the Commissioners for use of the bond premium.