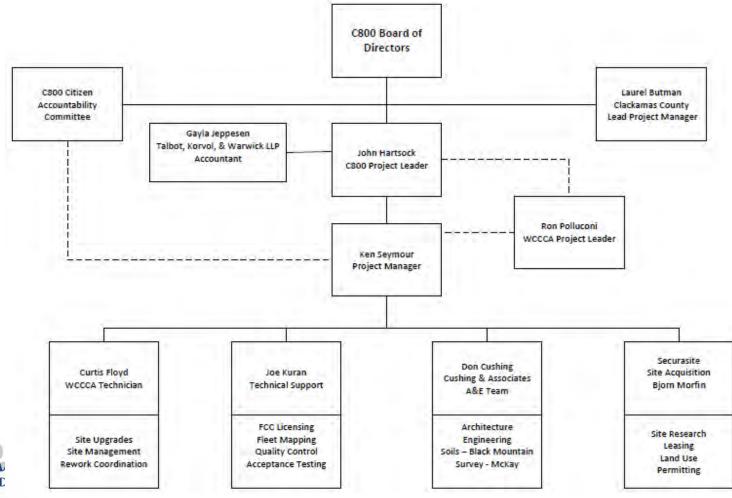

## b. Project Procurement - John Hartsock

- 1. We have moved forward with the radio system RFQ. The responses are due next Friday. Ron is assembling a review committee. No date set for the meeting yet. Currently there have been no protests with the RFQ. Towers and buildings bid next Thursday.
- 2. Project Status John Hartsock
  - The status is in the packet (see handout).
  - The Skyline site is still pending awaiting direction from Lake Oswego on Cooks Butte.
  - Tower mapping of existing sites is completed on 7 of 11 sites.
  - August of 2018 is still our construction completion goal date with system operational in December of 2018.
- c. Citizen Accountability Committee Jon Hartsock
  - i. Nothing new next meeting in mid-March.