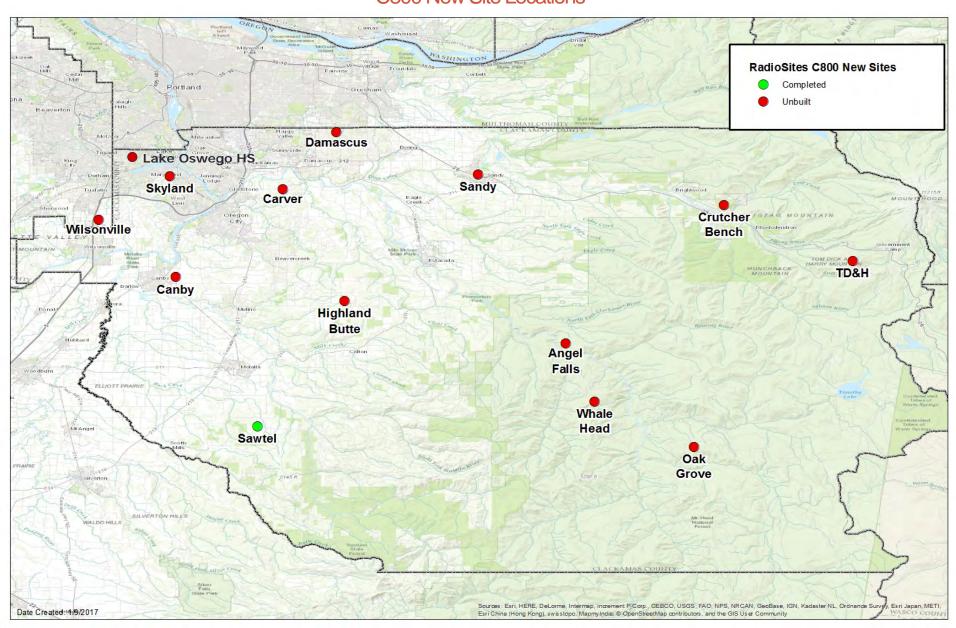

#### **System Status:**

No Major issues at this time.

- Microwave Final Acceptance Test completed and waiting for final paper work from MNI. Still not explanation for issues that occurred on the WCCCA Loop (substantial simulcast phasing delay changes).
- Goat IR site problems have been resolved and the site has been fully restored to normal service
- Tested areas of concern in Molalla area but did not observe any areas that were substantially different from prior coverage. The Goat site does not provide 100% coverage into the Molalla area and the current system is designed as a mobile system with incidental coverage by portable radios in non-urban areas of the county.

#### Sawtell Site:

- Goat and Sawtell MW radios are installed and waiting for the antenna installation at the Goat end of the link. This was complete mid-January.
- Began installation of the site yesterday 2/2/2017.
- All tower work is complete.
- Equipment is set in place and wiring of RF and alarms will be performed today.
- New mounting Frame being designed for the Goat Mountain end of the MW link.
   This will be the only delay impacting the turn up of the Sawtell site. I don't have an install date for the frame and MW link optimization.
- Reminder this will have the same TG limitation as the Day Hill site. So only a low capacity fill in site.

#### **Subscribers:**

- Estacada Fire requesting changes to their template for changes in USFS VHF along Hwy 224.
- Just wrapping up Washington County PM's and will restart in Clackamas County spring 2017.