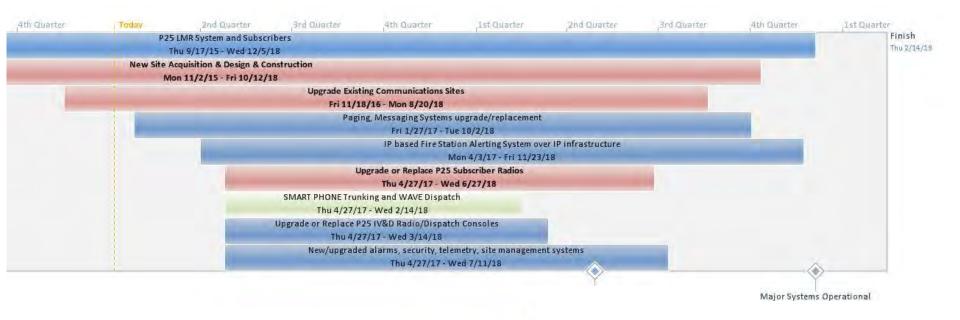

## b. Project Procurement - John Hartsock

- 1. We have moved forward with the radio system RFQ. The responses are due next Friday. Ron is assembling a review committee. No date set for the meeting yet. Currently there have been no protests with the RFQ. Towers and buildings bid next Thursday.
- 2. Project Status John Hartsock
  - The status is in the packet (see handout).
  - The Skyline site is still pending awaiting direction from Lake Oswego on Cooks Butte.
  - Tower mapping of existing sites is completed on 7 of 11 sites.
  - August of 2018 is still our construction completion goal date with system operational in December of 2018.
- c. Citizen Accountability Committee Jon Hartsock
  - i. Nothing new next meeting in mid-March.