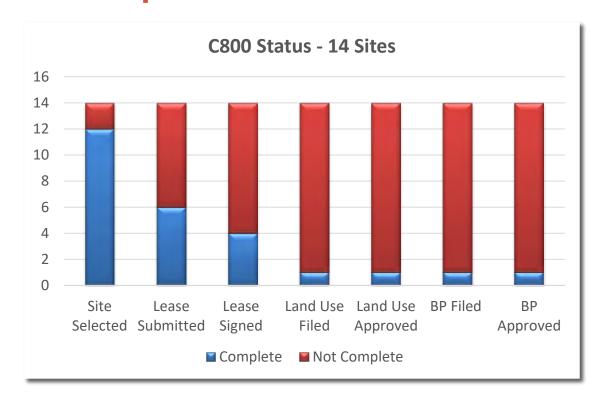

#### **System Status:**

No Major issues at this time.

- Microwave Final Acceptance Test completed and waiting for final paper work from MNI. Still not explanation for issues that occurred on the WCCCA Loop (substantial simulcast phasing delay changes).
- Goat IR site problems have been resolved and the site has been fully restored to normal service
- Tested areas of concern in Molalla area but did not observe any areas that were substantially different from prior coverage. The Goat site does not provide 100% coverage into the Molalla area and the current system is designed as a mobile system with incidental coverage by portable radios in non-urban areas of the county.

#### Sawtell Site:

- Goat and Sawtell MW radios are installed and waiting for the antenna installation at the Goat end of the link. This was complete mid-January.
- Began installation of the site yesterday 2/2/2017.
- All tower work is complete.
- Equipment is set in place and wiring of RF and alarms will be performed today.
- New mounting Frame being designed for the Goat Mountain end of the MW link.
   This will be the only delay impacting the turn up of the Sawtell site. I don't have an install date for the frame and MW link optimization.
- Reminder this will have the same TG limitation as the Day Hill site. So only a low capacity fill in site.

## b. Project Procurement - John Hartsock

- 1. We have moved forward with the radio system RFQ. The responses are due next Friday. Ron is assembling a review committee. No date set for the meeting yet. Currently there have been no protests with the RFQ. Towers and buildings bid next Thursday.
- 2. Project Status John Hartsock
  - The status is in the packet (see handout).
  - The Skyline site is still pending awaiting direction from Lake Oswego on Cooks Butte.
  - Tower mapping of existing sites is completed on 7 of 11 sites.
  - August of 2018 is still our construction completion goal date with system operational in December of 2018.
- c. Citizen Accountability Committee Jon Hartsock
  - i. Nothing new next meeting in mid-March.