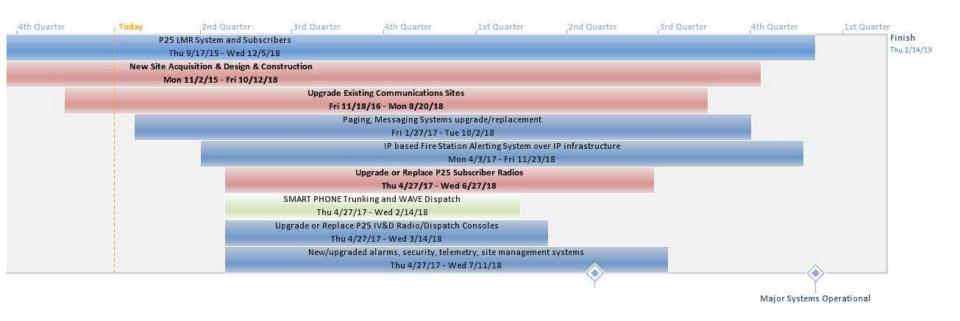

re USFS / 2 BLM awaiting agency direction
- 4 sites have leases signed 2 in negotiation. USFS and BLM pending environmentals in spring of 2017.
- Carver: relooking at candidate locations. NW Pipeline tower not interested in having us collocate (tower is at capacity)
- **Damascus**: Final Lease draft being prepared. Expect lease signed by March 1
- **Wilsonville**: Awaiting FAA tower height determination. Could be a restriction for us at desired height





# Site Acquisition Status - WCCCA



- 9 sites are in progress
- Lease signed with **Hayward** landlord. February 2, 2017
- **Hwy 26 Tunnel:** Potential LL keeps changing terms. Going to Plan B and contacting adjacent property owner, Weyerhaeuser
- **Sherwood:** Lease expected to be reviewed internally this week





# Project Schedule



- New Site Design & Construction complete: August 2018
- Existing Sites Upgrade complete: June 2018
- System Operational Date: Late December 2018





# C800 Radio System Upgrade Budget (1)

Project: C800 Radio System Upgrade
Date Original: 10/1/2015 Date Updated: Dec 30,2016

Project Manager: Ken Seymour

| Budget     | Original<br>Encumbrance                                                                                           | Additional<br>Encumbrance<br>/ Change<br>Order | Estimate to<br>Complete