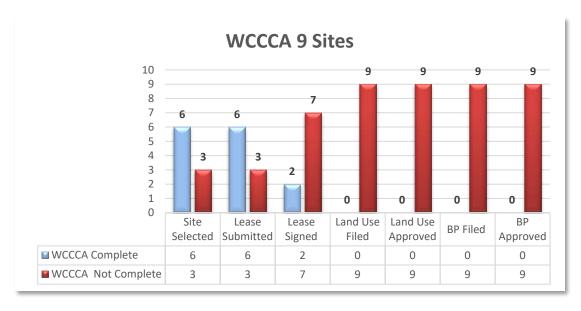

7 of 11 sites</li> <li>Remaining 4 awaiting finalizing the SOW</li> </ul> |                                                                                                                           |  |  |  |





# Site Acquisition Status – C800



- 13 sites are in progress out of 14 Total
- 4 sites are USFS / 2 BLM awaiting agency direction
- 4 sites have leases signed 2 in negotiation. USFS and BLM pending environmentals in spring of 2017.
- Carver: relooking at candidate locations. NW Pipeline tower not interested in having us collocate (tower is at capacity)
- **Damascus**: Final Lease draft being prepared. Expect lease signed by March 1
- **Wilsonville**: Awaiting FAA tower height determination. Could be a restriction for us at desired height





# Site Acquisition Status - WCCCA



- 9 sites are in progress
- Lease signed with **Hayward** landlord. February 2, 2017
- **Hwy 26 Tunnel:** Potential LL keeps changing terms. Going to Plan B and contacting adjacent property owner, Weyerhaeuser
- **Sherwood:** Lease expected to be reviewed internally this week





# Project Schedule



- New Site Design & Construction complete: August 2018
- Existing Sites Upgrade complete: June 2018
- System Operational Date: Late December 2018





# C800 Radio System Upgrade Budget (1)

Project: C800 Radio System Upgrade
Date Original: 10/1/2015 Date Updated: Dec 30,2016

Project Manager: Ken Seymour

| Budget     | Original<br>Encumbrance                                                                                           | Additional<br>Encumbrance<br>/ Change<br>Order | Estima