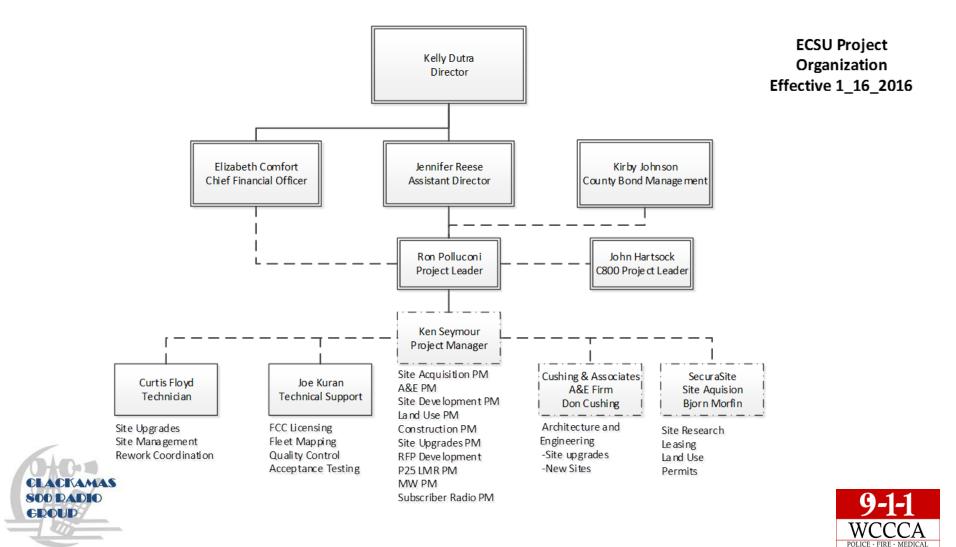

#### 8. Old Business:

- a. System Management John Hartsock/Ron Polluconi
  - i. We have had some minor site failures. We have lost a few channels due to aging equipment which is expected but nothing too impactful and they were replaced with spares. We are near end of life with legacy equipment. The techs are all caught up on preventative maintenance. There have been no issues at Goat Mountain so far this winter
- b. Expansion of East County System Molalla Ron Polluconi
  - i. We have had two delays on the microwaves. The construction was finished up in September. We are attempting a winter installation but it has to be opportunistic based on weather and making sure there is no ice on the tower. Also had two frequency changes on the site. There have been some challenges with the FCC and licensing. No hard date yet.
- c. System Upgrade/Replacement Ron Polluconi
  - i. Microwave Upgrade Status
    - 1. We ran into a C800, WCCCA failure on one of the boards. A new board is on its way and should be reliable. May be a few minutes of outage during the switch but nothing serious.
  - ii. Project procurement strategy
    - 1. It's been a long road but we are almost there. We will now be using a multitier process. We will put together a comprehensive request for qualifications which is being finalized in the drafting stage. It would go out for WCCCA, C800 combined. We have to update our purchasing rules to allow multi-tier. Vendors must have at least 300 points to progress.
  - iii. Project Status John Hartsock / Ken Seymour
    - 1. Ken Seymour was just brought on the project. He will be creating monthly dashboard reports for everyone which will address the project, budget and any issues.
    - 2. The County board met this week on Monday and passed the IGA.
    - 3. Laurel introduced Brain Nava who will be our internal auditor for the project.
    - 4. On November 30<sup>th</sup>, we held the first Citizens Advisory Committee meeting which went very well. The next meeting will be in March.
- d. Colton Fire
  - i. Gary Anderson reported that they finally had a board meeting last month to discuss finances, etc. Colton has applied for a grant for \$308,000 and will also create a bond just in case the grant falls through. We need 24 portables and 12 others. Need to explore options for radios and Colton Fire in the future. Agreed to table the Colton Partnership for now.