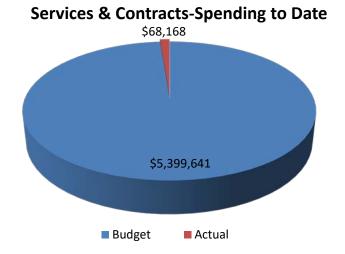

### Clackamas 800 Radio Group Profit & Loss Budget vs. Actual July through December 2016

|                                                                    | Jul - Dec 16            | Budget       | \$ Over Budget | % of Budget    |
|--------------------------------------------------------------------|-------------------------|--------------|----------------|----------------|
| Ordinary Income/Expense                                            |                         |              |                |                |
| Income 401-00 · Beginning Fund Balance                             | 0.00                    | 0.00         | 0.00           | 0.0%           |
| 405-00 · Members Contracts                                         | 59,640.00               | 66,360.00    | -6,720.00      | 89.9%          |
|                                                                    | 819,510.00              | 913,500.00   | -93,990.00     | 89.7%          |
| 410-00 · Partners Fees                                             | ,                       | ·            |                |                |
| 415-00 · Mobile Data Devices                                       | 0.00                    | 1,560.00     | -1,560.00      | 0.0%<br>102.1% |
| 420-00 · Partners Debt Service Zone Cont                           | 95,624.00               | 93,689.00    | 1,935.00       |                |
| 421-00 · Partner Debt Service Microwave                            | 52,388.00               | 52,388.00    | 0.00           | 100.0%         |
| 431-00 · Interest Income                                           | 7.77                    | 100.00       | -92.23         | 7.8%           |
| 435-00 · Lease Revenue                                             | 9,910.00                | 44,368.00    | -34,458.00     | 22.3%          |
| 440-00 · Miscellaneous Income                                      |                         | 1,000.00     | -1,000.00      | 0.0%           |
| Total Income                                                       | 1,037,079.77            | 1,172,965.00 | -135,885.23    | 88.4%          |
| Gross Profit                                                       | 1,037,079.77            | 1,172,965.00 | -135,885.23    | 88.4%          |
| Expense                                                            |                         |              |                |                |
| 605-00 · Site Rental                                               | 34,168.50               | 146,294.00   | -112,125.50    | 23.4%          |
| 610-00 · Fuel/Generators                                           | 0.00                    | 2,500.00     | -2,500.00      | 0.0%           |
| 615-00 · HVAC Maintenance                                          | 7,646.00                | 4,500.00     | 3,146.00       | 169.9%         |
| 620-00 · Landscape Maintenance                                     | 3,810.00                | 7,000.00     | -3,190.00      | 54.4%          |
| 621-00 · Office Supplies                                           | 1,899.50                | 3,500.00     | -1,600.50      | 54.3%          |
| 625-00 · Generator Maintenance                                     | 8,879.10                | 12,000.00    | -3,120.90      | 74.0%          |
| 630-00 · UPS Maintenance                                           | 0.00                    | 5,000.00     | -5,000.00      | 0.0%           |
| 635-00 · Battery Maintenance                                       | 0.00                    | 10,000.00    | -10,000.00     | 0.0%           |
| 645-00 · Insurance                                                 | 1,033.29                | 27,000.00    | -25,966.71     | 3.8%           |
| 650-00 · Utilities                                                 | 23,384.62               | 58,500.00    | -35,115.38     | 40.0%          |
| 655-00 · Consultant Services                                       | 12,320.00               | 25,000.00    | -12,680.00     | 49.3%          |
| 657-00 · Regional Radio Expense                                    | 0.00                    | 1,500.00     | -1,500.00      | 0.0%           |
| 660-00 · WCCCA System Fees                                         | 283,559.50              | 565,777.00   | -282,217.50    | 50.1%          |
| 665-00 · Radio Maintenance Fees                                    | 8,193.20                | 80,000.00    | -71,806.80     | 10.2%          |
| 667-00 · Radio Replacement Project                                 | 0.00                    | 50,000.00    | -50,000.00     | 0.0%           |
| 670-00 · Legal Services                                            | 2,000.00                | 8,000.00     | -6,000.00      | 25.0%          |
| 675-00 · Financial Services                                        | 3,049.85                | 7,000.00     | -3,950.15      | 43.6%          |
| 680-00 · Audit Fees                                                | 6,175.00                | 7,000.00     | -825.00        | 88.2%          |
| 683-00 · Capital Reserve                                           | 0.00                    | 50,000.00    | -50,000.00     | 0.0%           |
| 685-00 · Miscellaneous Expenses                                    | 6,705.83                | 1,318.00     | 5,387.83       | 508.8%         |
| 690-00 · Interest Expenses<br>703-00 · Capital Outlay              | 268.13                  |              |                |                |
| 703-01 · Buildings & Land Improvement                              |                         |              |                |                |
| 703-011 · Land Improvement                                         | 85,272.34               |              |                |                |
| 703-013 · Tower                                                    | 6,400.00                |              |                |                |
| Total 703-01 · Buildings & Land Improvement                        | 91,672.34               |              |                |                |
| 703-02 · Radio Backbone                                            |                         |              |                |                |
| 703-021 · Simulcast / Master Site                                  | 3,737.31                |              |                |                |
| Total 703-02 · Radio Backbone                                      | 3,737.31                |              |                |                |
| 703-03 · Equipment                                                 |                         |              |                |                |
| 703-031 · Security System                                          | 1,079.96                |              |                |                |
| Total 703-03 · Equipment                                           | 1,079.96                |              |                |                |
| 703-04 · Capital Outlay Service<br>703-00 · Capital Outlay - Other | 63,190.88<br>304,436.10 | 10,000.00    | 294,436.10     | 3,044.4%       |
| Total 703-00 · Capital Outlay                                      | 464,116.59              | 10,000.00    | 454,116.59     | 4,641.2%       |

# Clackamas 800 Radio Group Profit & Loss Budget vs. Actual

July through December 2016

|                                                         | Jul - Dec 16       | Budget                  | \$ Over Budget           | % of Budget   |
|---------------------------------------------------------|--------------------|-------------------------|--------------------------|---------------|
| 795-00 · Debt Service<br>800-00 · Operating Contingency | 105,336.81<br>0.00 | 146,077.00<br>45.000.00 | -40,740.19<br>-45.000.00 | 72.1%<br>0.0% |
| 600-00 · Operating Contingency                          |                    | 45,000.00               | -45,000.00               | 0.0%          |
| Total Expense                                           | 972,545.92         | 1,272,966.00            | -300,420.08              | 76.4%         |
| Net Ordinary Income                                     | 64,533.85          | -100,001.00             | 164,534.85               | -64.5%        |
| Net Income                                              | 64,533.85          | -100,001.00             | 164,534.85               | -64.5%        |