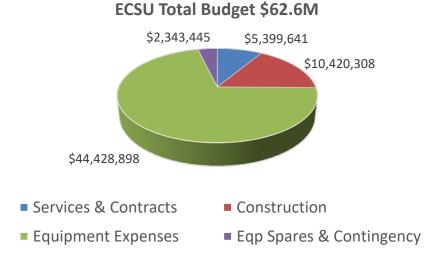

t    | 56,039,000 | 3,603,335               | 40,000                                         | 52,370,943              | 6.11%               | 56,014,278         | 24,722                 | 3,423,466    |
| Contingency              | 2,961,661  |                         |                                                | 2,961,661               | 0.00%               | 2,961,661          | 0                      |              |
| Total Project Cost       | 59,000,661 | 3,603,335               | 40,000                                         | 55,332,604              | 5.80%               | 58,975,939         | 24,722                 | 3,423,465.78 |

**Premium** 

# WCCCA Radio System Upgrade Budget

Services & Contracts

 category is the only one to
 date with appreciable

 Capital Outlay









# Q1'17 Quarterly Outlook

|                                                                         | C800                                                                                                                                                                        | WCCCA                                                                                                                                                                                                                                |  |  |  |
|-------------------------------------------------------------------------|-----------------------------------------------------------------------------------------------------------------------------------------------------------------------------|--------------------------