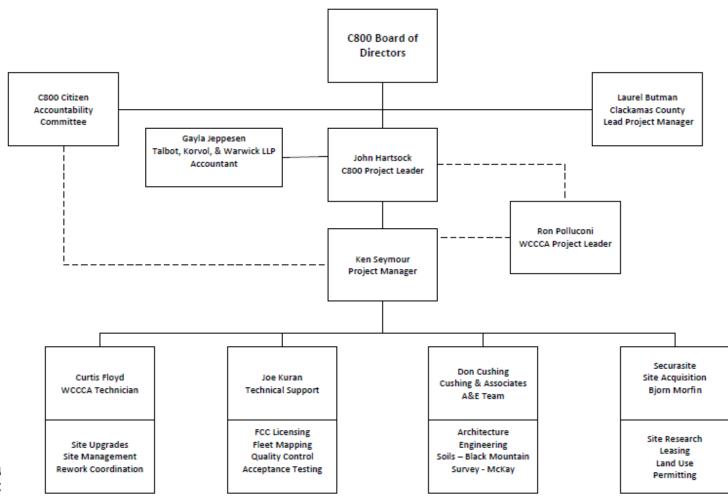

#### 8. Old Business:

- a. System Management John Hartsock/Ron Polluconi
  - i. We have had some minor site failures. We have lost a few channels due to aging equipment which is expected but nothing too impactful and they were replaced with spares. We are near end of life with legacy equipment. The techs are all caught up on preventative maintenance. There have been no issues at Goat Mountain so far this winter
- b. Expansion of East County System Molalla Ron Polluconi
  - i. We have had two delays on the microwaves. The construction was finished up in September. We are attempting a winter installation but it has to be opportunistic based on weather and making sure there is no ice on the tower. Also had two frequency changes on the site. There have been some challenges with the FCC and licensing. No hard date yet.
- c. System Upgrade/Replacement Ron Polluconi
  - i. Microwave Upgrade Status
    - 1. We ran into a C800, WCCCA failure on one of the boards. A new board is on its way and should be reliable. May be a few minutes of outage during the switch but nothing serious.
  - ii. Project procurement strategy
    - 1. It's been a long road but we are almost there. We will now be using a multitier process. We will put together a comprehensive request for qualifications which is being finalized in the drafting stage. It would go out for WCCCA, C800 combined. We have to update our purchasing rules to allow multi-tier. Vendors must have at least 300 points to progress.
  - iii. Project Status John Hartsock / Ken Seymour
    - 1. Ken Seymour was just brought on the project. He will be creating monthly dashboard reports for everyone which will address the project, budget and any issues.
    - 2. The County board met this week on Monday and passed the IGA.
    - 3. Laurel introduced Brain Nava who will be our internal auditor for the project.
    - 4. On November 30<sup>th</sup>, we held the first Citizens Advisory Committee meeting which went very well. The next meeting will be in March.
- d. Colton Fire
  - i. Gary Anderson reported that they finally had a board meeting last month to discuss finances, etc. Colton has applied for a grant for \$308,000 and will also create a bond just in case the grant falls through. We need 24 portables and 12 others. Need to explore options for radios and Colton Fire in the future. Agreed to table the Colton Partnership for now.