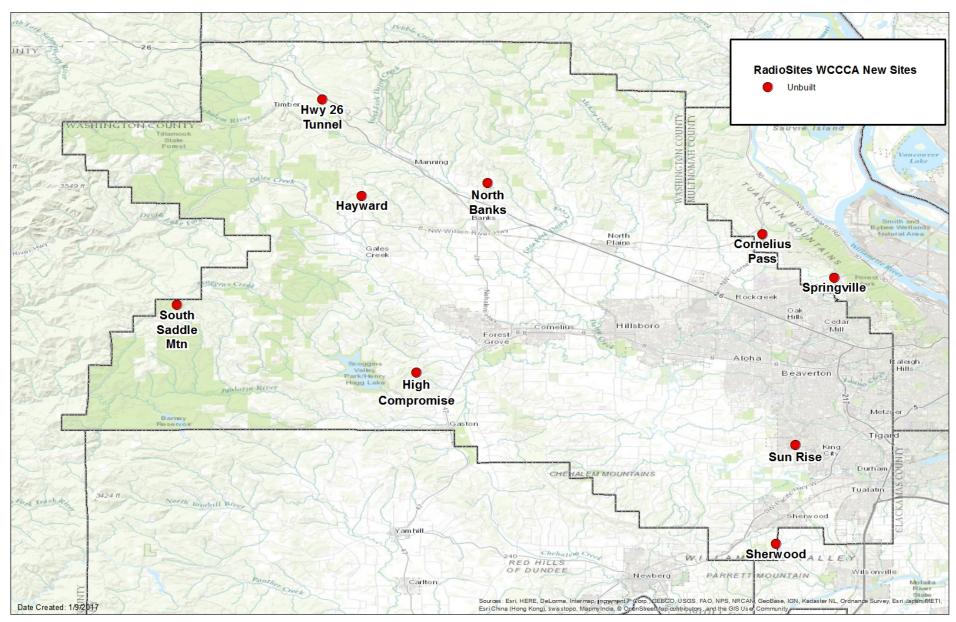

| W-15            | WCCCA   | NSB  | Hwy 26 Tunnel             | Elsie           |                   | 1             | 1                   |              |
| W-16            | WCCCA   | NSB  | North Banks (Lodge Rd)    | Banks           |                   | 1             | 1                   |              |
| W-20            | WCCCA   | NSB  | South Saddle Mtn          | Forest Grove    |                   |               | 1                   |              |
| W-21            | WCCCA   | NSB  | Cornelius Pass (KPDX)     | Scappoose       |                   | 1             |                     |              |



| C800       | WCCCA     |  |
|------------|-----------|--|
| • 14 Sites | • 9 sites |  |



# Appendix B C800 New Site Locations



# Appendix C WCCCA New Site Locations



# Appendix D

### Existing Sites - Upgrade List

| Site  | Turf  | Туре     | Site Name        | Nearest City     |
|-------|-------|----------|------------------|------------------|
| Numbe | Ţ,    | T.       | ▼                | ▼                |
| C-5   | C800  | Existing | Mount Scott      | Happy Valley     |
| C-6   | C800  | Existing | Mtn View         | Oregon City      |
| C-7   | C800  | Existing | Pete's           | West Linn        |
| C-8   | C800  | Existing | Polivka          | Boring           |
| C-10  | C800  | Existing | View Acres       | Milwaukie        |
| C-11  | C800  | Existing | Brightwood       | Brightwood       |
| C-14  | C800  | Existing | Lenhart          | Sandy            |
| C-15  | C800  | Existing | Timberline       | Timberline Lodge |
| C-17  | C8