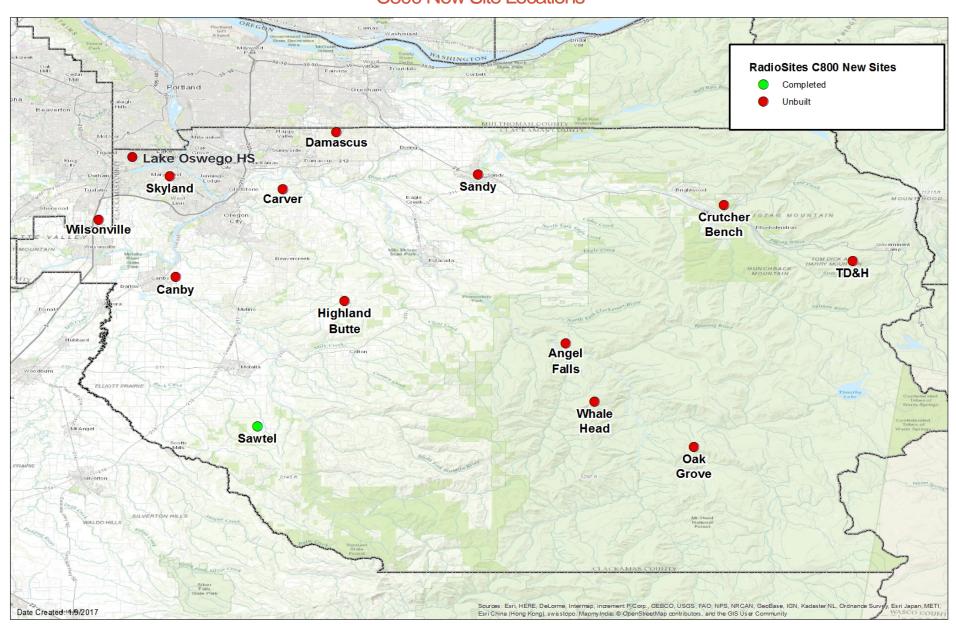

| 1                   |              |
| W-15            | WCCCA   | NSB  | Hwy 26 Tunnel             | Elsie           |                   | 1             | 1                   |              |
| W-16            | WCCCA   | NSB  | North Banks (Lodge Rd)    | Banks           |                   | 1             | 1                   |              |
| W-20            | WCCCA   | NSB  | South Saddle Mtn          | Forest Grove    |                   |               | 1                   |              |
| W-21            | WCCCA   | NSB  | Cornelius Pass (KPDX)     | Scappoose       |                   | 1             |                     |              |



| C800       | WCCCA     |  |
|------------|-----------|--|
| • 14 Sites | • 9 sites |  |



# Appendix B C800 New Site Locations



# Appendix C WCCCA New Site Locations



# Appendix D

### Existing Sites - Upgrade List

| Site  | Turf  | Туре     | Site Name        | Nearest City     |
|-------|-------|----------|------------------|------------------|
| Numbe | Ţ,    | T.       | ▼                | ▼                |
| C-5   | C800  | Existing | Mount Scott      | Happy Valley     |
| C-6   | C800  | Existing | Mtn View         | Oregon City      |
| C-7   | C800  | Existing | Pete's           | West Linn        |
| C-8   | C800  | Existing | Polivka          | Boring           |
| C-10  | C800  | Existing | View Acres       | Milwaukie        |
| C-11  | C800  | Existing | Brightwood       | Brightwood       |
| C-14  | C800  | Existing | Lenhart          | Sandy            |
| C-15  | C800  | Existing | Timberlin