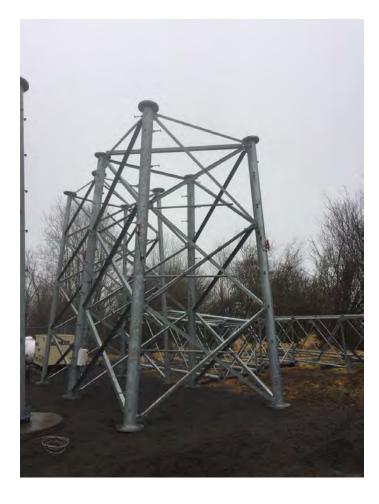

### b. System Upgrade/Replacement

- i. Project Status/Procurement
  - Bjorn reviewed project status:
    - 1. <u>Wilsonville</u>: Construction was underway. They were getting ready to set the power vault. They were hoping for completion by the third week of February.
    - 2. <u>Highland Butte:</u> He felt they could be done earlier than February 28<sup>th</sup>. He reported the first 80 feet of the tower was stacked. The shelter would be hauled up there tomorrow.
    - 3. <u>Tom/Dick/Harry</u>: These sites were on hold until next spring or summer.
    - 4. <u>Memaloose</u>: They continued to bore in conduit for power. He reported that half of all vaults were in. Moving along pretty good.
    - 5. <u>Whalehead</u>: Construction was underway.
    - 6. <u>Oak Grove</u>: He explained they were not doing much with this site due to weather.
    - 7. <u>Cooks Butte</u>: He reported they were still working on the replacement site. He explained they were still tracking with ODOT, slowly. He noted ODOT asked for preliminary drawings to review. He stated that Diane with the ODOT wireless group didn't have issues. He shared they are going to get an architect out there for drawings. He added he hoped for good news next month.
    - 8. <u>Hoodland</u>: They were modifying a shelter from Sandy. He reported it was looking good.
    - 9. <u>Mt. Scott</u>: He explained this site was moving along well. He stated the foundation for the building was in and they were expecting that to be done the second week of February.
    - 10. Goat Mountain: He explained this site was on hold pending weather.
    - **ii.** John shared that Motorola was pushing them, because of delays, looking for a place for their equipment install crew and tower crew. John noted that starting February 1<sup>st</sup>, they will start to release those crews so they can be on top of install.
    - **iii.** John explained they plan to have folks from Microwave Networks continue their work on the third of February, so they can get some loops turned on, which would allow Motorola to start their testing process. He stated he was hopeful they would see some radios on, at least on test basis, by the middle of February. He reported they were in good shape to bring the system up by mid-summer.
    - **iv.** John noted that he and Ron were working on the bid documents for the camera system/alarm system for the buildings. He explained they would probably get out to bid sometime near the end of February. He stated they would like to get the existing cameras on existing sites working and the new sites up and operational.