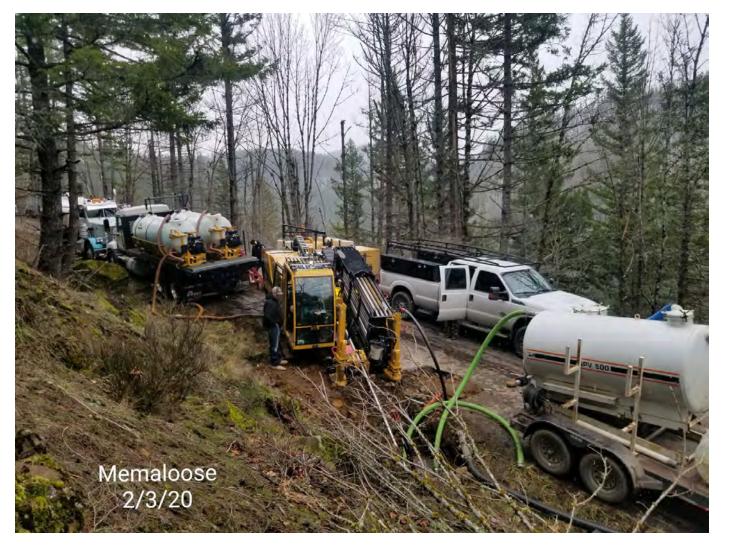

### b. System Upgrade/Replacement

- i. Project Status/Procurement
  - Bjorn reviewed project status:
    - 1. <u>Wilsonville</u>: Construction was underway. They were getting ready to set the power vault. They were hoping for completion by the third week of February.
    - 2. <u>Highland Butte:</u> He felt they could be done earlier than February 28<sup>th</sup>. He reported the first 80 feet of the tower was stacked. The shelter would be hauled up there tomorrow.
    - 3. <u>Tom/Dick/Harry</u>: These sites were on hold until next spring or summer.
    - 4. <u>Memaloose</u>: They continued to bore in conduit for power. He reported that half of all vaults were in. Moving along pretty good.
    - 5. <u>Whalehead</u>: Construction was underway.
    - 6. <u>Oak Grove</u>: He explained they were not doing much with this site due to weather.
    - 7. <u>Cooks Butte</u>: He reported they were still working on the replacement site. He explained they were still tracking with ODOT, slowly. He noted ODOT asked for preliminary drawings to review. He stated that Diane with the ODOT wireless group didn't have issues. He shared they are going to get an architect out there for drawings. He added he hoped for good news next month.
    - 8. <u>Hoodland</u>: They were modifying a shelter from Sandy. He reported it was looking good.
    - 9. <u>Mt. Scott</u>: He explained this site was moving along well. He stated the foundation for the building was in and they were expecting that to be done the second week of February.
    - 10. Goat Mountain: He explained this site was on hold pending weather.
    - **ii.** John shared that Motorola was pushing them, because of delays, looking for a place for their equipment install crew and tower crew. John noted that starting February 1<sup>st</sup>, they will start to release those crews so they can be on top of install.
    - **iii.** John explained they plan to have folks from Microwave Networks continue their work on the third of February, so they can get some loops turned on, which would allow Motorola to start their testing process. He stated he was hopeful they would see some radios on, at least on test basis, by the middle of February. He reported they were in good shape to bring the system up by mid-summer.
    - **iv.** John noted that he and Ron were working on the bid documents for the camera system/alarm system for the buildings. He explained they would probably get out to bid sometime near the end of February. He stated they would like to get the existing cameras on existing sites working and the new sites up and operational.