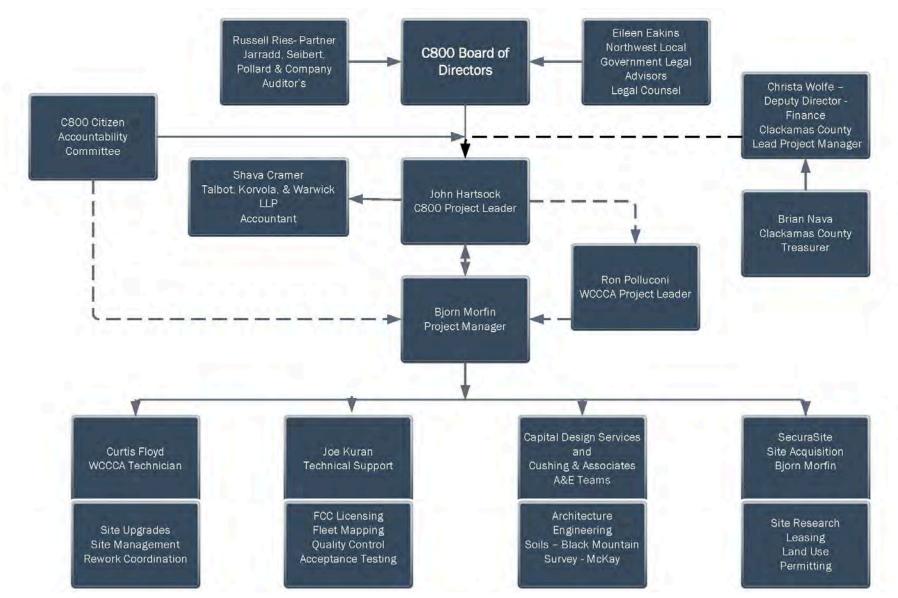

### b. System Upgrade/Replacement

- i. Project Status/Procurement
  - Bjorn reviewed project status:
    - 1. <u>Wilsonville</u>: Construction was underway. They were getting ready to set the power vault. They were hoping for completion by the third week of February.
    - 2. <u>Highland Butte:</u> He felt they could be done earlier than February 28<sup>th</sup>. He reported the first 80 feet of the tower was stacked. The shelter would be hauled up there tomorrow.
    - 3. <u>Tom/Dick/Harry</u>: These sites were on hold until next spring or summer.
    - 4. <u>Memaloose</u>: They continued to bore in conduit for power. He reported that half of all vaults were in. Moving along pretty good.
    - 5. <u>Whalehead</u>: Construction was underway.
    - 6. <u>Oak Grove</u>: He explained they were not doing much with this site due to weather.
    - 7. <u>Cooks Butte</u>: He reported they were still working on the replacement site. He explained they were still tracking with ODOT, slowly. He noted ODOT asked for preliminary drawings to review. He stated that Diane with the ODOT wireless group didn't have issues. He shared they are going to get an architect out there for drawings. He added he hoped for good news next month.
    - 8. <u>Hoodland</u>: They were modifying a shelter from Sandy. He reported it was looking good.
    - 9. <u>Mt. Scott</u>: He explained this site was moving along well. He stated the foundation for the building was in and they were expecting that to be done the second week of February.
    - 10. Goat Mountain: He explained this site was on hold pending weather.
    - **ii.** John shared that Motorola was pushing them, because of delays, looking for a place for their equipment install crew and tower crew. John noted that starting February 1<sup>st</sup>, they will start to release those crews so they can be on top of install.
    - **iii.** John explained they plan to have folks from Microwave Networks continue their work on the third of February, so they can get some loops turned on, which would allow Motorola to start their testing process. He stated he was hopeful they would see some radios on, at least on test basis, by the middle of February. He reported they were in good shape to bring the system up by mid-summer.
    - **iv.** John noted that he and Ron were working on the bid documents for the camera system/alarm system for the buildings. He explained they would probably get out to bid sometime near the end of February. He stated they would like to get the existing cameras on existing sites working and the new sites up and operational.