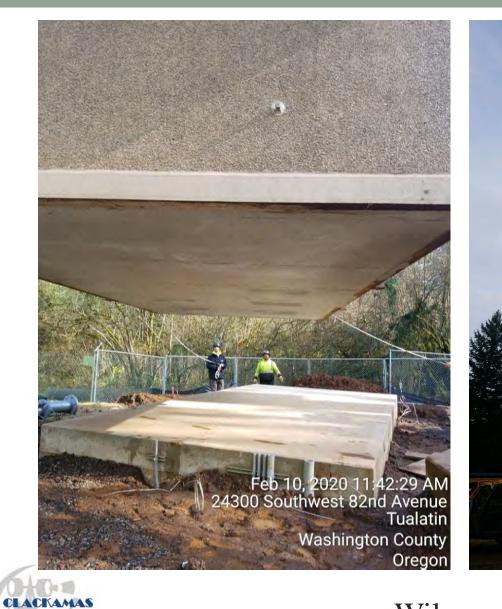

### b. System Upgrade/Replacement

- i. Project Status/Procurement
  - Bjorn reviewed project status:
    - 1. <u>Wilsonville</u>: Construction was underway. They were getting ready to set the power vault. They were hoping for completion by the third week of February.
    - 2. <u>Highland Butte:</u> He felt they could be done earlier than February 28<sup>th</sup>. He reported the first 80 feet of the tower was stacked. The shelter would be hauled up there tomorrow.
    - 3. <u>Tom/Dick/Harry</u>: These sites were on hold until next spring or summer.
    - 4. <u>Memaloose</u>: They continued to bore in conduit for power. He reported that half of all vaults were in. Moving along pretty good.
    - 5. <u>Whalehead</u>: Construction was underway.
    - 6. <u>Oak Grove</u>: He explained they were not doing much with this site due to weather.
    - 7. <u>Cooks Butte</u>: He reported they were still working on the replacement site. He explained they were still tracking with ODOT, slowly. He noted ODOT asked for preliminary drawings to review. He stated that Diane with the ODOT wireless group didn't have issues. He shared they are going to get an architect out there for drawings. He added he hoped for good news next month.
    - 8. <u>Hoodland</u>: They were modifying a shelter from Sandy. He reported it was looking good.
    - 9. <u>Mt. Scott</u>: He explained this site was moving along well. He stated the foundation for the building was in and they were expecting that to be done the second week of February.
    - 10. Goat Mountain: He explained this site was on hold pending weather.
    - **ii.** John shared that Motorola was pushing them, because of delays, looking for a place for their equipment install crew and tower crew. John noted that starting February 1<sup>st</sup>, they will start to release those crews so they can be on top of install.
    - **iii.** John explained they plan to have folks from Microwave Networks continue their work on the third of February, so they can get some loops turned on, which would allow Motorola to start their testing process. He stated he was hopeful they would see some radios on, at least on test basis, by the middle of February. He reported they were in good shape to bring the system up by mid-summer.
    - **iv.** John noted that he and Ron were working on the bid documents for the camera system/alarm system for the buildings. He explained they would probably get out to bid sometime near the end of February. He stated they would like to get the existing cameras on existing sites working and the new sites up and operational.