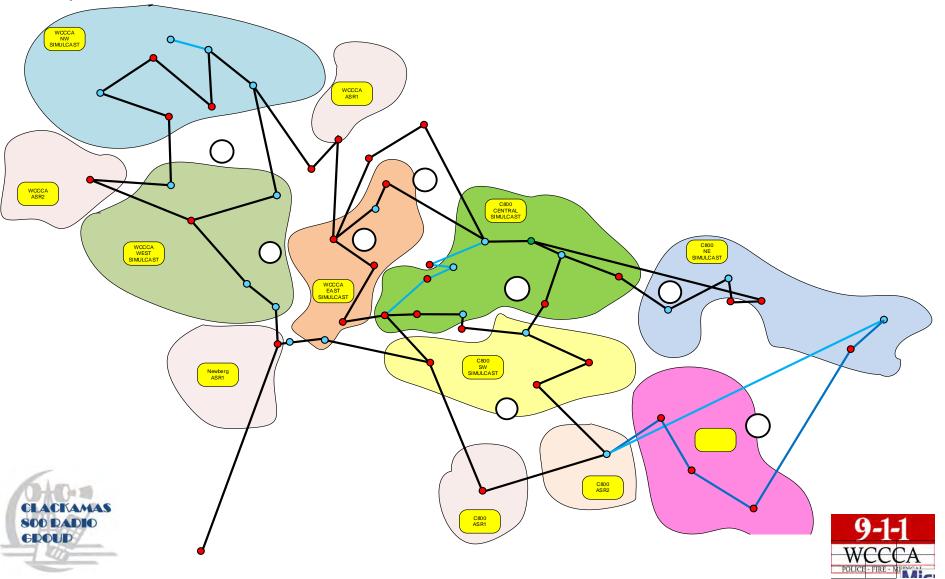

|
| Site Construction                  | <ul> <li>Complete Wilsonville / Highland Butte / Whalehead / Oak Grove<br/>Butte / Memaloose / Tom Dick &amp; Harry / Goat Mt</li> </ul>                                         |
| Radio / Microwave                  | <ul> <li>Continue radio infrastructure install</li> <li>Continue microwave system install</li> <li>Finalize subscriber radio distribution and existing radio upgrades</li> </ul> |





## Project Goal:

To create an efficient, dependable public safety radio communications system that works in all parts of Clackamas County!

# What's Happening With the Communications Upgrade Project?





## Site Connectivity:

Loop Protected Microwave Backhaul / At least 2 connections to each site



Ш

SOO DADIO

GROUD





Oregon

Feb 11, 2020 4:36:03 PM 9000 Southwest Greenhill Lane Tualatin

Washington County

Wilsonville





## Highland Butte







## Mt Scott













11300 SE Fuller Rd Milwaukie, Oregon 97222 (503) 780-4806 C800.0RG

## **Board of Directors Action Request**

- To: C800 Board of Directors
- From: John Hartsock, Manager
- **Date:** February 19, 2020
- **Re:** Approve a Contract Change Order to Motorola Solutions

**REQUEST:** It is hereby requested that the C800 Board of Directors approve issuing a contract change order in the amount of \$279,541.00 for additional subscriber radios for Lake Oswego Police, Clackamas Fire District #1, and Aurora Fire.

**DESCRIPTION:** In September of 2017 the Board authorized entering into a contract with Motorola Solutions