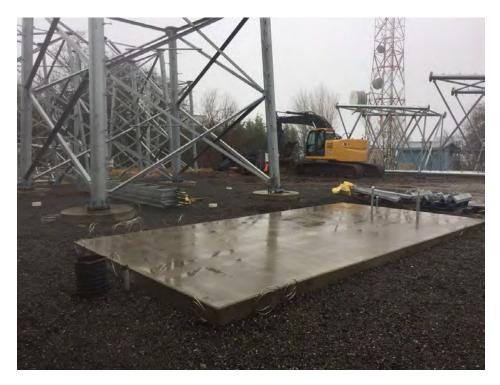

### b. System Upgrade/Replacement

- i. Project Status/Procurement
  - Bjorn reviewed project status:
    - 1. <u>Wilsonville</u>: Construction was underway. They were getting ready to set the power vault. They were hoping for completion by the third week of February.
    - 2. <u>Highland Butte:</u> He felt they could be done earlier than February 28<sup>th</sup>. He reported the first 80 feet of the tower was stacked. The shelter would be hauled up there tomorrow.
    - 3. <u>Tom/Dick/Harry</u>: These sites were on hold until next spring or summer.
    - 4. <u>Memaloose</u>: They continued to bore in conduit for power. He reported that half of all vaults were in. Moving along pretty good.
    - 5. <u>Whalehead</u>: Construction was underway.
    - 6. <u>Oak Grove</u>: He explained they were not doing much with this site due to weather.
    - 7. <u>Cooks Butte</u>: He reported they were still working on the replacement site. He explained they were still tracking with ODOT, slowly. He noted ODOT asked for preliminary drawings to review. He stated that Diane with the ODOT wireless group didn't have issues. He shared they are going to get an architect out there for drawings. He added he hoped for good news next month.
    - 8. <u>Hoodland</u>: They were modifying a shelter from Sandy. He reported it was looking good.
    - 9. <u>Mt. Scott</u>: He explained this site was moving along well. He stated the foundation for the building was in and they were expecting that to be done the second week of February.
    - 10. Goat Mountain: He explained this site was on hold pending weather.
    - **ii.** John shared that Motorola was pushing them, because of delays, looking for a place for their equipment install crew and tower crew. John noted that starting February 1<sup>st</sup>, they will start to release those crews so they can be on top of install.
    - **iii.** John explained they plan to have folks from Microwave Networks continue their work on the third of February, so they can get some loops turned on, which would allow Motorola to start their testing process. He stated he was hopeful they would see some radios on, at least on test basis, by the middle of February. He reported they were in good shape to bring the system up by mid-summer.
    - **iv.** John noted that he and Ron were working on the bid documents for the camera system/alarm system for the buildings. He explained they would probably get out to bid sometime near the end of February. He stated they would like to get the existing cameras on existing sites working and the new sites up and operational.