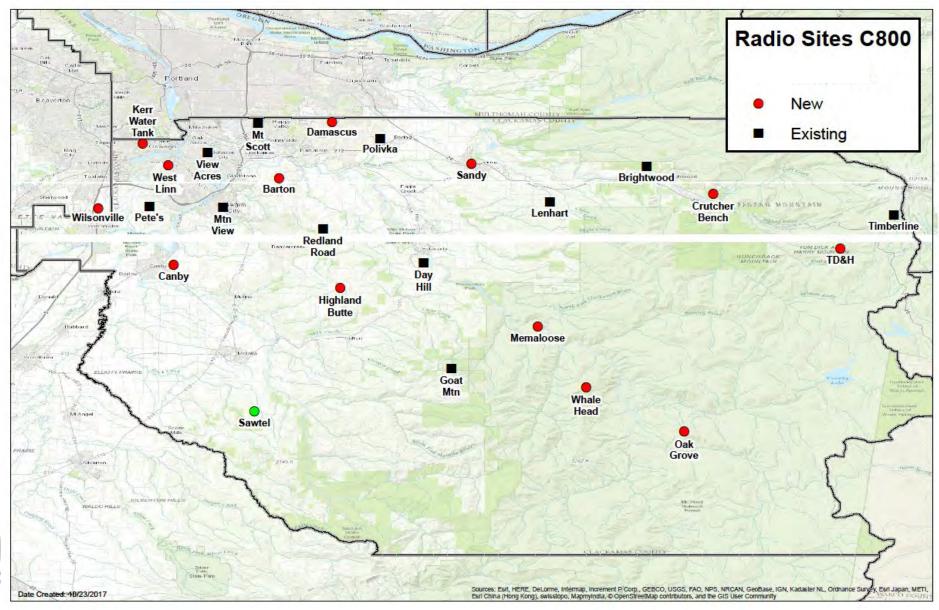

### b. System Upgrade/Replacement

- i. Project Status/Procurement
  - Bjorn reviewed project status:
    - 1. <u>Wilsonville</u>: Construction was underway. They were getting ready to set the power vault. They were hoping for completion by the third week of February.
    - 2. <u>Highland Butte:</u> He felt they could be done earlier than February 28<sup>th</sup>. He reported the first 80 feet of the tower was stacked. The shelter would be hauled up there tomorrow.
    - 3. <u>Tom/Dick/Harry</u>: These sites were on hold until next spring or summer.
    - 4. <u>Memaloose</u>: They continued to bore in conduit for power. He reported that half of all vaults were in. Moving along pretty good.
    - 5. <u>Whalehead</u>: Construction was underway.
    - 6. <u>Oak Grove</u>: He explained they were not doing much with this site due to weather.
    - 7. <u>Cooks Butte</u>: He reported they were still working on the replacement site. He explained they were still tracking with ODOT, slowly. He noted ODOT asked for preliminary drawings to review. He stated that Diane with the ODOT wireless group didn't have issues. He shared they are going to get an architect out there for drawings. He added he hoped for good news next month.
    - 8. <u>Hoodland</u>: They were modifying a shelter from Sandy. He reported it was looking good.
    - 9. <u>Mt. Scott</u>: He explained this site was moving along well. He stated the foundation for the building was in and they were expecting that to be done the second week of February.
    - 10. Goat Mountain: He explained this site was on hold pending weather.
    - **ii.** John shared that Motorola was pushing them, because of delays, looking for a place for their equipment install crew and tower crew. John noted that starting February 1<sup>st</sup>, they will start to release those crews so they can be on top of install.
    - **iii.** John explained they plan to have folks from Microwave Networks continue their work on the third of February, so they can get some loops turned on, which would allow Motorola to start their testing process. He stated he was hopeful they would see some radios on, at least on test basis, by the middle of February. He reported they were in good shape to bring the system up by mid-summer.
    - **iv.** John noted that he and Ron were working on the bid documents for the camera system/alarm system for the buildings. He explained they would probably get out to bid sometime near the end of February. He stated they would like to get the existing cameras on existing sites working and the new sites up and operational.