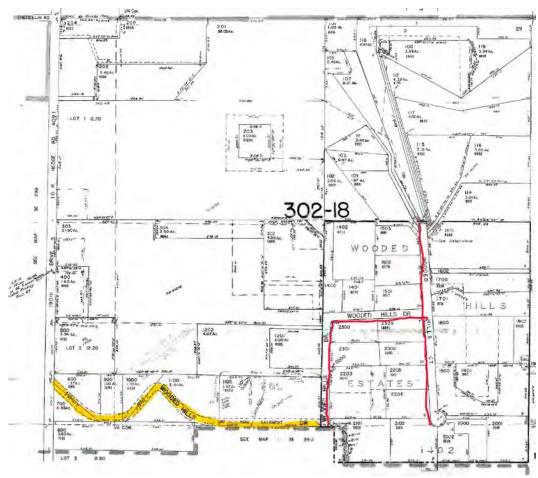

Hoodland Fire District / Gary Brandt

Molalla Fire /

Clackamas County Sheriff / Capt James Rhodes

Clackamas County / Brian Nava

CCOM / Ann Pendergrass / Cheryl Bledsoe /

Mark Spross

C800 / John Hartsock / Bjorn Morfin