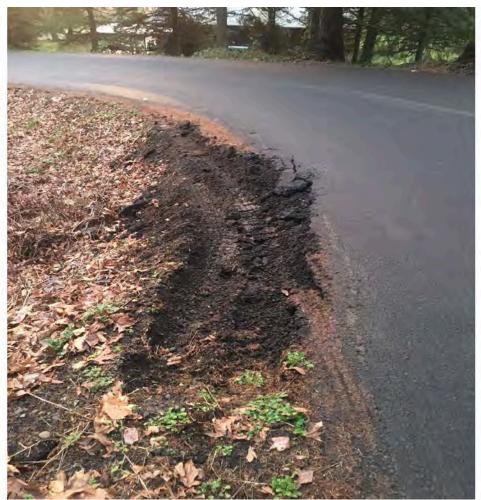

Hoodland Fire District / Gary Brandt

Molalla Fire /

Clackamas County Sheriff / Capt James Rhodes

Clackamas County / Brian Nava

CCOM / Ann Pendergrass / Cheryl Bledsoe /

Mark Spross

C800 / John Hartsock / Bjorn Morfin