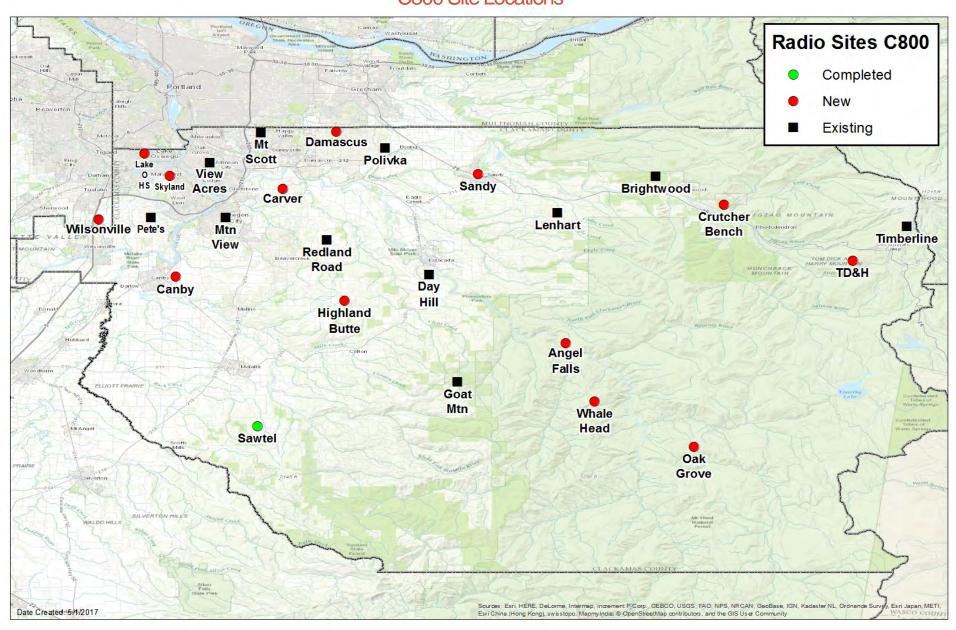

#### 9. Old Business:

- a. System Management Ron Polluconi
  - i. There have been an increasing number of issues with the older equipment as anticipated.
  - ii. A few microwave/system outages perhaps from lightning
  - iii. Bottom line is that there have been selective outages but we have ample spares and our technicians have been able to maintain reliable service.
- b. Expansion of East County System Molalla Ron Polluconi / John Hartsock
  - i. Molalla online for about two weeks and performing well so far.
- c. System Upgrade/Replacement Ron Polluconi
  - i. Project Procurement John Hartsock / Ken Seymour
    - 1. Project Status report was handed out and highlights were presented
    - 2. We are continuing to search for a site in the Barton/Carver area.
    - 3. Lake Oswego water tank site near the high school is with site acquisition team.
    - 4. Canby site just moved on the same parcel due to access issues, had to have it re-surveyed.
    - 5. Easement issue at the Wilsonville site accessing the site through the adjacent RV park.
    - 6. Oregon Department of Aviation is wanting us to paint Sandy and Wilsonville towers.

#### ii. Project Status - John Hartsock

- 1. For the land based mobile radio equipment, Motorola is the preferred vendor over Harris. The protest period ended yesterday so no delay in the process. The project schedule will be updated next month.
- 2. Need to replace the existing equipment with the P25 system and will need to move existing equipment to accommodate during the transition.
- 3. Land use applications will be submitted for Wilsonville and Canby along with a building permit for Sandy within the month
- 4. BLM may be close to issuing approval for the Crutcher's Bench and Highland sites.
- 5. We received billing from the US Forest Service, they are on board and moving forward.