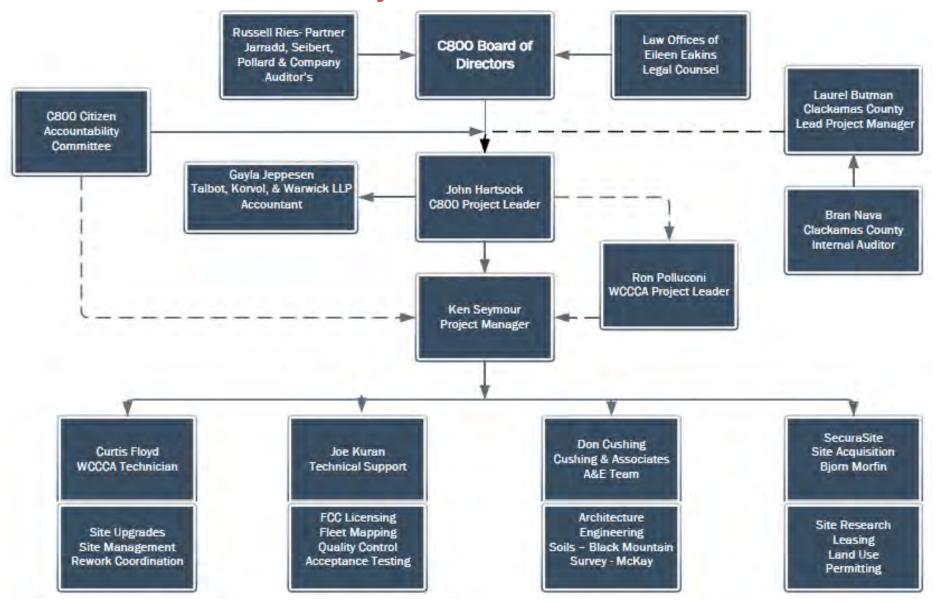

#### 8. Committee Reports:

- a. Executive Committee James Rhodes
  - i. Did not meet.
- b. Technical John Hartsock
  - i. Did not meet.
- c. Citizen Accountability Committee John Hartsock
  - i. Bill Merchant (a committee member) dropped by to see us today, nothing new since last meeting.

#### 9. Old Business:

- a. System Management Ron Polluconi
  - i. There have been an increasing number of issues with the older equipment as anticipated.
  - ii. A few microwave/system outages perhaps from lightning
  - iii. Bottom line is that there have been selective outages but we have ample spares and our technicians have been able to maintain reliable service.
- b. Expansion of East County System Molalla Ron Polluconi / John Hartsock
  - i. Molalla online for about two weeks and performing well so far.
- c. System Upgrade/Replacement Ron Polluconi
  - i. Project Procurement John Hartsock / Ken Seymour
    - 1. Project Status report was handed out and highlights were presented
    - 2. We are continuing to search for a site in the Barton/Carver area.
    - 3. Lake Oswego water tank site near the high school is with site acquisition team.
    - 4. Canby site just moved on the same parcel due to access issues, had to have it re-surveyed.
    - 5. Easement issue at the Wilsonville site accessing the site through the adjacent RV park.
    - 6. Oregon Department of Aviation is wanting us to paint Sandy and Wilsonville towers.

#### ii. Project Status - John Hartsock

- 1. For the land based mobile radio equipment, Motorola is the preferred vendor over Harris. The protest period ended yesterday so no delay in the process. The project schedule will be updated next month.
- 2. Need to replace the existing equipment with the P25 system and will need to move existing equipment to accommodate during the transition.
- 3. Land use applications will be submitted for Wilsonville and Canby along with a building permit for Sandy within the month
- 4. BLM may be close to issuing approval for the Crutcher's Bench and Highland sites.
- 5. We received billing from the US Forest Service, they are on board and moving forward.