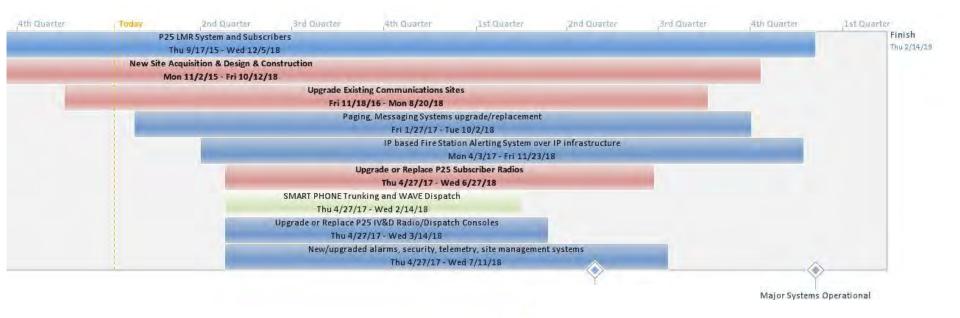

#### 9. Old Business:

- a. System Management Ron Polluconi
  - i. There have been an increasing number of issues with the older equipment as anticipated.
  - ii. A few microwave/system outages perhaps from lightning
  - iii. Bottom line is that there have been selective outages but we have ample spares and our technicians have been able to maintain reliable service.
- b. Expansion of East County System Molalla Ron Polluconi / John Hartsock
  - i. Molalla online for about two weeks and performing well so far.
- c. System Upgrade/Replacement Ron Polluconi
  - i. Project Procurement John Hartsock / Ken Seymour
    - 1. Project Status report was handed out and highlights were presented
    - 2. We are continuing to search for a site in the Barton/Carver area.
    - 3. Lake Oswego water tank site near the high school is with site acquisition team.
    - 4. Canby site just moved on the same parcel due to access issues, had to have it re-surveyed.
    - 5. Easement issue at the Wilsonville site accessing the site through the adjacent RV park.
    - 6. Oregon Department of Aviation is wanting us to paint Sandy and Wilsonville towers.

#### ii. Project Status - John Hartsock

- 1. For the land based mobile radio equipment, Motorola is the preferred vendor over Harris. The protest period ended yesterday so no delay in the process. The project schedule will be updated next month.
- 2. Need to replace the existing equipment with the P25 system and will need to move existing equipment to accommodate during the transition.
- 3. Land use applications will be submitted for Wilsonville and Canby along with a building permit for Sandy within the month
- 4. BLM may be close to issuing approval for the Crutcher's Bench and Highland sites.
- 5. We received billing from the US Forest Service, they are on board and moving forward.